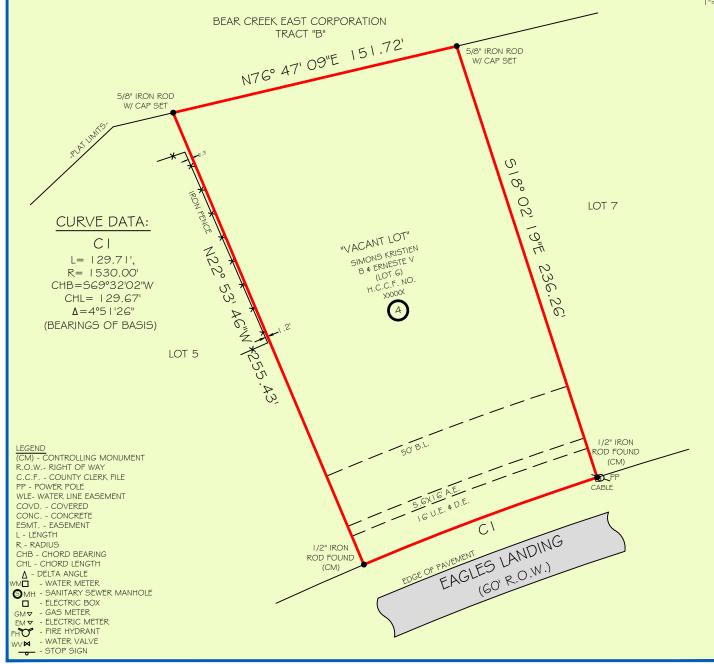

ADDRESS : 26802 EAGLES LANDING, HUFFMAN, TX 77336

BUYER : SIMONS KRISTIEN B & ERNESTE V

TITLE CO : N/A GF NO : N/A

LENDER : N/A

STANDARD LAND SURVEY LOT 6, BLOCK 4 FAIRWAY CROSSING AT LAKE HOUSTON SEC. I

ACCORDING TO THE MAP OR PLAT THEREOF RECORDED IN VOLUME 119 PAGE 639, OF THE MAP RECORDS OF HARRIS COUNTY, TEXAS.

## NOTES

- I) ALL BEARINGS SHOWN ARE REFERENCED PER RECORDED PLAT
- 2) ANY AND ALL EASEMENTS AND BUILDING SET BACK LINES SET FORTH IN RESTRICTIVE COVENANTS FILED IN VOL. 119, PG. 639.
- 3) THIS SURVEY WAS PREPARED WITHOUT A TITLE COMMITMENT. OTHER EASEMENTS AND/OR BUILDING LINES MAY AFFECT THIS TRACT.

SCALE

FIRM NO. 10133000 JOB NO: 220667 DATE: JUNE 16, 2022 I HEREBY CERTIFY THAT THIS SURVEY WAS MADE ON THE GROUND UNDER MY SUPERVISION AND THAT IT CORRECTLY REPRESENTS THE FACTS FOUND AT THE TIME OF THE SURVEY. THERE WERE NO ENCROACHMENTS APPARENT ON THE GROUND EXCEPT AS SHOWN HEREON.

FLOOD INFORMATION
"BASED ON VISUAL EXAMINATION, THIS TRACT LIES WITHIN ZONE "X" UNSHADED" DEFINED AS "AREAS DETERMINED TO BE OUTSIDE THE 0.2% ANNUAL CHANCE FLOODPLAIN" PER F.E.M.A. FLOOD INSURANCE RATE MAP PANEL NO: 4820 I C 0330 L REVISION DATE: 06/18/2007 "DUE TO INACCURACIES OF F.E.M.A. MAPS PREVENT EXACT DETERMINATION WITHOUT DETAILED FIELD STUDIES.