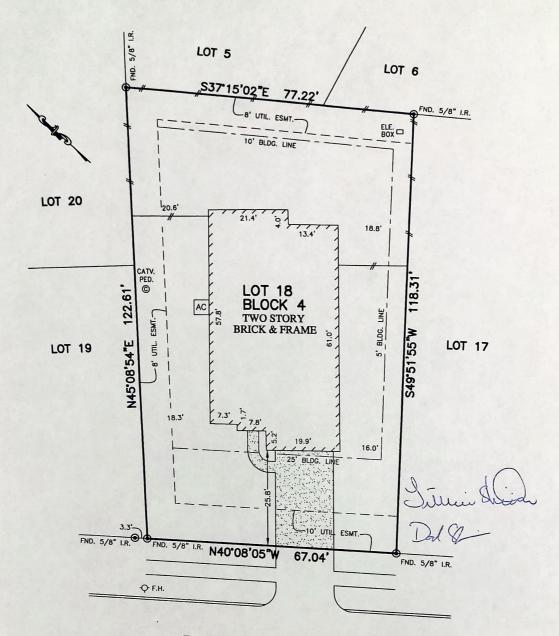

## FLOWER CREEK LANE (60' R.O.W.)

## NOTES:

- ALL BEARINGS SHOWN HEREON ARE BASED ON THE RECORDED PLAT.
- I SUBJECT TO APPLICABLE RESTRICTIVE COVENANTS
  LISTED IN ITEM No.1, SCHEDULE "B" OF TITLE
  COMMITMENT ISSUED BY OLD REPUBLIC NATIONAL TITLE
  INSURANCE Co. UNDER G.F. No. 02-017283-14

## PLAT OF SURVEY

FLOOD MAP:
THIS PROPERTY LIES IN ZONE "X"
AS DEPICTED ON COMMUNITY PANEL.
NO. 4854880030B, DATED: 09-22-99
"THIS INFORMATION IS BASED ON GRAPHIC PLOTTING
WE DO NOT ASSUME RESPONSIBILITY FOR EXACT

FOR: DAVID WAYNE SHERIDAN LILLIAN VERNICE SHERIDAN ADDRESS: 2884 FLOWER CREEK LAND ALLPOINTS JOB #: CS80450 DM G.F.: 02-017283-14

LOT 18, BLOCK 4,
BAY VIEW, SECTION 2, PHASE 1,
PLAT RECORD 2014A, MAP No. 20-21,
MAP RECORDS,
GALVESTON COUNTY, TEXAS

I HEREBY CERTIFY THAT THIS PLAT REPRESENTS THE RESULTS OF A SURVEY MADE ON THE GROUND, ON THE 12TH DAY OF NOVEMBER, 2014.

ALLPOINTS SERVICES CORP.

COMMERCIAL/BUILDER DIVISION

1515 WITTE ROAD

HOUSTON, TEXAS 77080