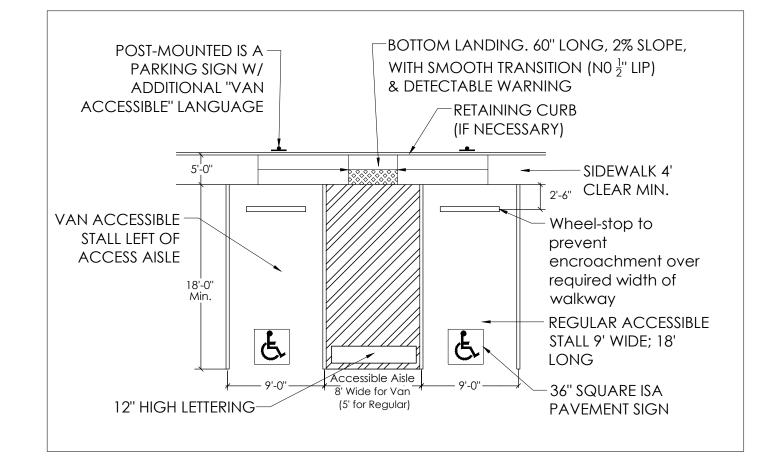

GENERAL NOTES:

DIMEN

S P

| BUILDING SIZE    | _ | 8,363 Sq-Ft  |
|------------------|---|--------------|
| NUMBER OF MPD'S  | _ | 8            |
| TOTAL PAVING     | _ | 41,450 Sq-Ft |
| PARKING ANALYSIS |   | ·            |
| REQUIRED         | _ | 51           |
| PROVIDED         | _ | 66           |
| HANDICAP REQ.    | _ | 2            |
| PROVIDED         | _ | 4            |
|                  |   |              |