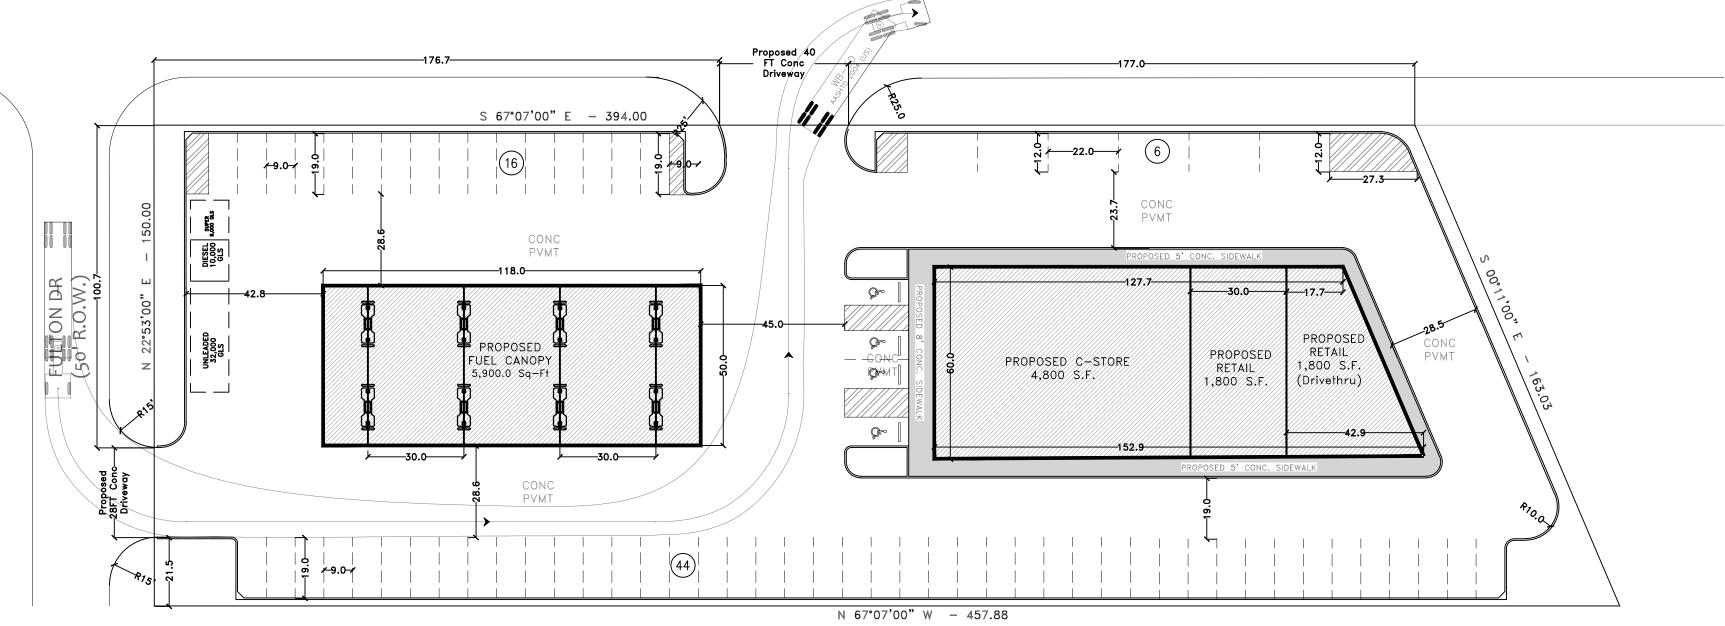

## LEGAL DESCRIPTION

A TRACT OF LAND CONTAINING 1.4667 ACRES (63,891 SQUARE FEET) SITUATED IN THE 1.&G.N. R.R. COMPANY SURVEY, SECTION 27, ABSTRACT 619, GALVESTON COUNTY, TEXAS

ADDRESS: 19500 BLOCK OF E HWY 6, ALVIN, TX 77511.

## FLOOD PLAN DATA:

THIS PROPERTY LIES WITHIN 'OTHER AREAS' ZONE X AS ESTABLISHED BY THE FEMA FLOOD INSURANCE RATE MAP NO. 48167C0215G, ELATED AUGUST 15, 2019.

STATE HIGHWAY 6 (120' R.O.W.)

THE PROPERTY IS SUBJECT TO GUIDELINES OF DEVELOPMENT OF GALVESTON COUNTY, TX

THE DRIVEWAY LOCATIONS ARE SUBJECT TO APPROVAL FROM TXDOT & GALVESTON COUNTY

15 30

GRAPHIC SCALE IN FEET

## N FOR

ROPOSED C-SORE & RET @ 19500 E HWY 6, ALVIN, TX 77511

THIS DRAWING IS
CONCEPTUAL LAYOUT AND
FOR REVIEW ONLY. NOT
INTENDED FOR PERMITTING
OR CONSTRUCTION.
THIS IS RELEASED FOR USE
OF CONSULTANTS FOR
TRAFFIC STUDIES AND
ANALYSIS.
DATED: APRIL 21, 2022

GENERAL NOTES:

DIMEN

S P

| BUILDING SIZE    | _ | 8,363 Sq-Ft  |
|------------------|---|--------------|
| NUMBER OF MPD'S  | _ | 8            |
| TOTAL PAVING     | _ | 41,450 Sq-Ft |
| PARKING ANALYSIS |   | ·            |
| REQUIRED         | _ | 51           |
| PROVIDED         | _ | 66           |
| HANDICAP REQ.    | _ | 2            |
| PROVIDED         | _ | 4            |
|                  |   |              |