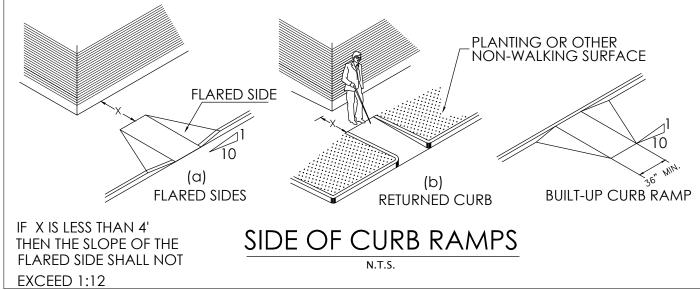

THE DRIVEWAY LOCATIONS ARE SUBJECT TO APPROVAL FROM TXDOT & GALVESTON COUNTY

15 30

GRAPHIC SCALE IN FEET