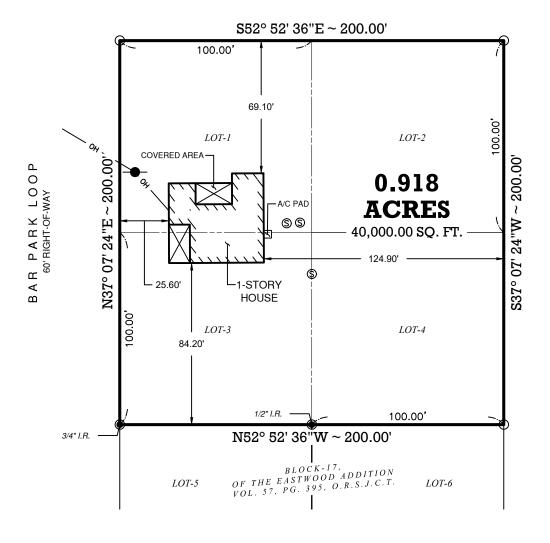

## EASTWOOD AVENUE 60' RIGHT-OF-WAY

## SURVEYOR'S NOTES:

- ALL BEARINGS ARE BASED ON THE TEXAS COORDINATE SYSTEM, SOUTH CENTRAL ZONE, NAD-83, U.S. SURVEY FEET. ALL DISTANCES ARE HORIZONTAL SURFACE LEVEL LENGTHS (SF= 0.999885).
- THE ADDRESS OF THE PROPERTY SURVEYED IS: 215 BAR PARK LOOP, COLDSPRING, TX 77331
- THE PROPERTY SURVEYED FULLY LIES IN ZONE "X" (UNSHADED) ACCORDING TO THE FEMA FIRM MAP#48407C0225C, DATED NOVEMBER 4, 2010.
- THIS SURVEY RELIED UPON A CURRENT TITLE COMMITMENT PROVIDED BY STEWART TITLE AND ISSUED BY STEWART TITLE GUARANTY COMPANY, FILE NO. 1266194, EFFECTIVE DATE OF MAY 23, 2021.

## SCHEDULE B ITEMS:

10d.) A RIGHT-OF-WAY EASEMENT, AS RECORDED IN VOL. 66, PG. 626, O.R.S.J.C.T., MAY AFFECT THE PROPERTY SURVEYED, NOT PLOTTABLE, NOT SHOWN HEREON.
10f.) A RIGHT-OF-WAY EASEMENT, AS RECORDED IN VOL. 05-246, PG. 1261, O.R.S.J.C.T., MAY AFFECT THE PROPERTY SURVEYED, NOT PLOTTABLE, NOT SHOWN HEREON.

| LEGEND       |                                                  |
|--------------|--------------------------------------------------|
| •            | FOUND MONUMENT (AS NOTED)                        |
| 0            | SET 5/8" IRON ROD W/ CAP                         |
| I.R.         | IRON ROD                                         |
| S            | SEPTIC TANK                                      |
| -            | POWER POLE                                       |
| — он —       | OVERHEAD POWER                                   |
| O.R.S.J.C.T. | OFFICIAL RECORDS OF<br>SAN JACINTO COUNTY, TEXAS |
| C.C.F.#      | COUNTY CLERKS FILE<br>NUMBER                     |

PINE STREET
UNIMPROVED 60' RIGHT-OF-WAY

3221 S. MAIN STREET, PEARLAND, TX 77581 PHONE: 281-489-5656 WWW.SP-SURVEYING.COM TBPLS# 10194401

## LAND TITLE SURVEY

OF LOT 1, 2, 3 & 4, BLOCK-17 OF THE EASTWOOD ADDITION AS RECORDED IN VOL. 57, PG. 395, O.R.S.J.C.T. SITUATED IN THE R. RANKIN SURVEY, A-42 SAN JACINTO COUNTY, TEXAS

1 OF 1

50'

SCALE: 1" = 50'