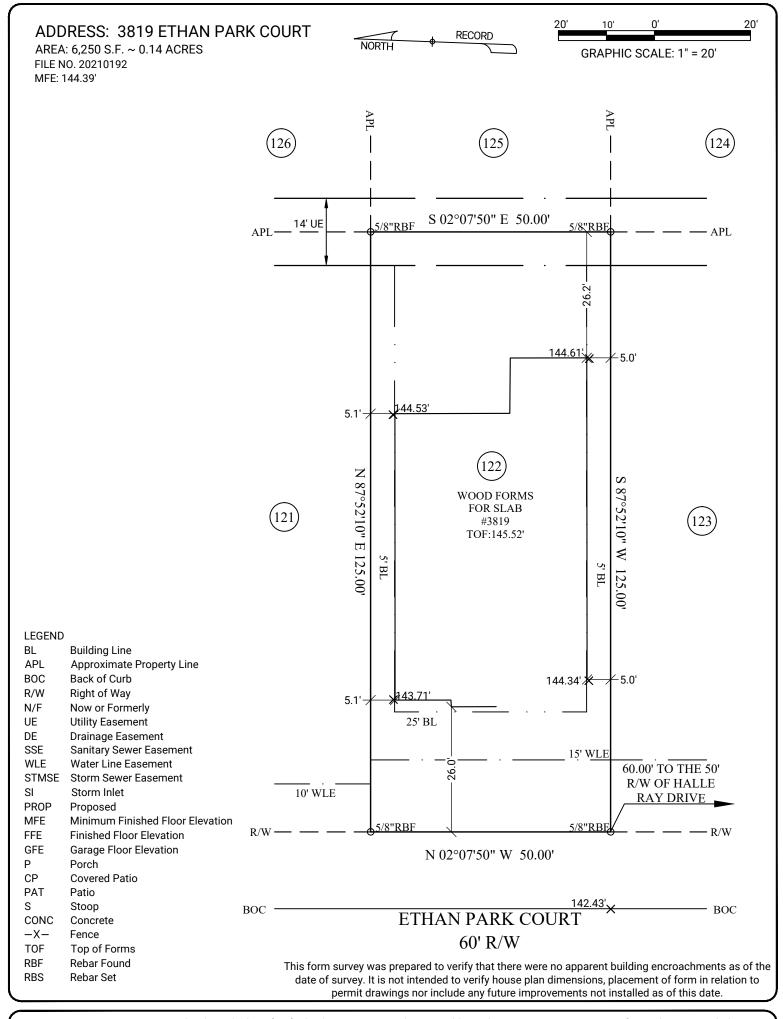

**GENERAL NOTES:** Survey prepared without the benefit of title. This property is subject to additional easements or restrictions of record. Carter & Clark Surveyors is unable to warrant the accuracy of boundary information, structures, easements, and buffers that are illustrated on the subdivision plat. Utility easement has not been field verified by surveyor. contact utility contractor for location prior to construction (if applicable). This plat is for exclusive use by client. Use by third parties is at their own risk. Dimensions from house to property lines should not be used to establish fences. This plat has been calculated for closure and is found to be accurate within one foot in 10,000+ feet. The field data upon which this plat is based has a closure precision of one foot in 10,000+ feet and an angular error of 7 seconds per angle point and was adjusted using the compass rule. Equipment used: Leica TS13 Robotic Total Station.

SUB: Tamarron SEC: 60

LOT: 122 BL: 2

E.T.J of Fulshear, Fort Bend County, Texas

FORMS LOCATION FOR:

D·R·HORTON America's Builder

FIELD WORK DATE: 03/25/2022 20220310774 FC: CH

3090 Premiere Parkway, Suite 600

3090 Premiere Parkway, Suite 600 Duluth, GA 30097 866.637.1048 www.carterandclark.com FIRM LICENSE: 10193759 In my opinion, this plat is a correct representation of the land platted and has been prepared within the minimum standards and requirements of law.