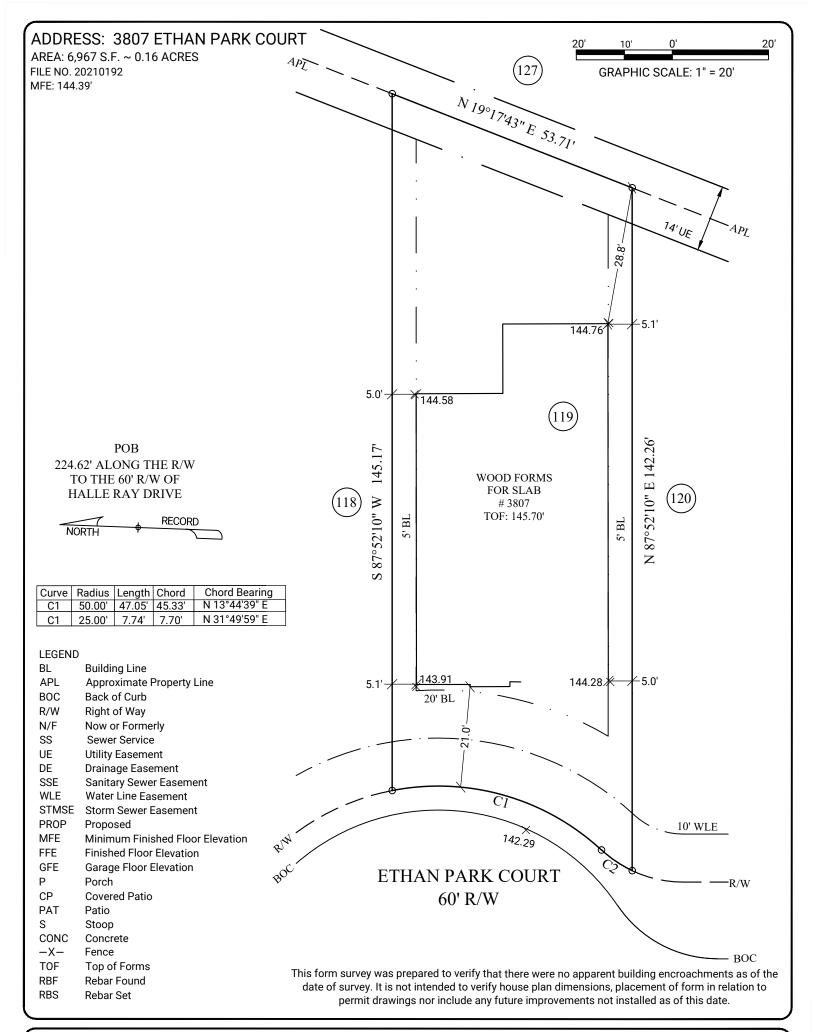

**GENERAL NOTES:** Survey prepared without the benefit of title. This property is subject to additional easements or restrictions of record. Carter & Clark Surveyors is unable to warrant the accuracy of boundary information, structures, easements, and buffers that are illustrated on the subdivision plat. Utility easement has not been field verified by surveyor. contact utility contractor for location prior to construction (if applicable). This plat is for exclusive use by client. Use by third parties is at their own risk. Dimensions from house to property lines should not be used to establish fences. This plat has been calculated for closure and is found to be accurate within one foot in 10,000+ feet. The field data upon which this plat is based has a closure precision of one foot in 10,000+ feet and an angular error of 7 seconds per angle point and was adjusted using the compass rule. Equipment used: Leica TS13 Robotic Total Station.