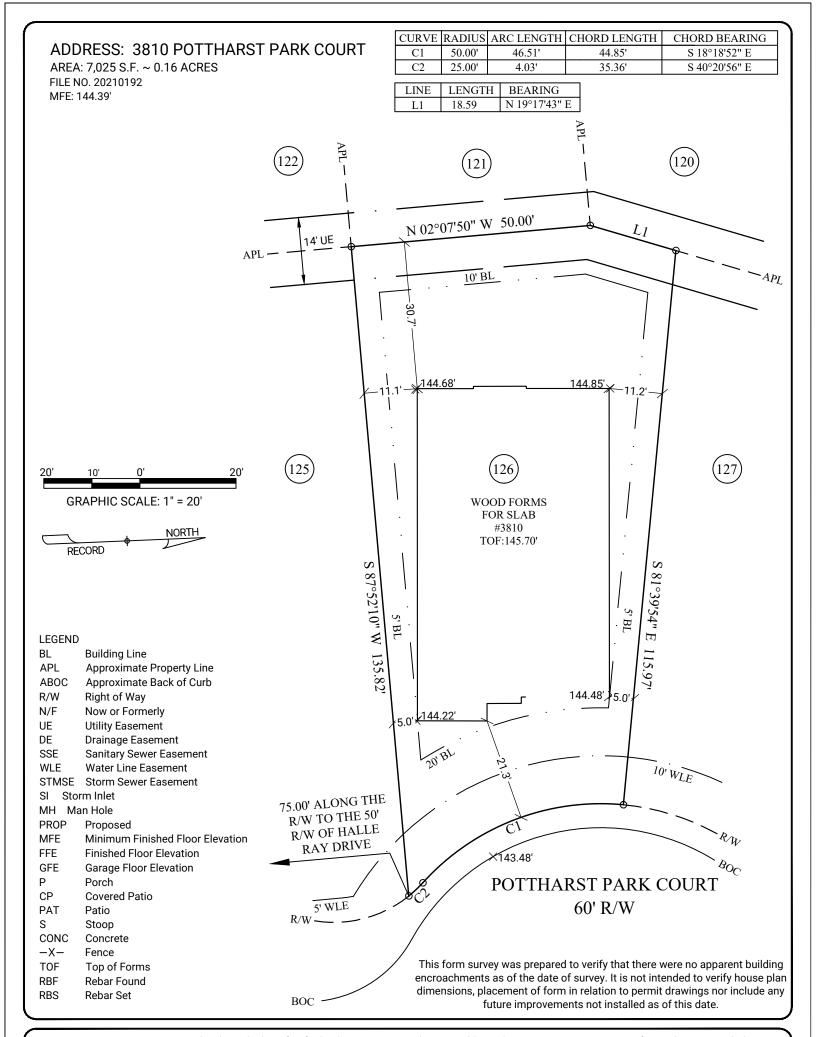

**GENERAL NOTES:** Survey prepared without the benefit of title. This property is subject to additional easements or restrictions of record. Carter & Clark Surveyors is unable to warrant the accuracy of boundary information, structures, easements, and buffers that are illustrated on the subdivision plat. Utility easement has not been field verified by surveyor. contact utility contractor for location prior to construction (if applicable). This plat is for exclusive use by client. Use by third parties is at their own risk. Dimensions from house to property lines should not be used to establish fences. This plat has been calculated for closure and is found to be accurate within one foot in 10,000+ feet. The field data upon which this plat is based has a closure precision of one foot in 10,000+ feet and an angular error of 7 seconds per angle point and was adjusted using the compass rule. Equipment used: Leica TS13 Robotic Total Station.

SUB: Tamarron SEC: 60

LOT: 126 BL: 2

E.T.J of Fulshear, Fort Bend County, Texas

FORMS LOCATION FOR:

D·R·HORTON America's Builder

FIELD WORK DATE: 04/01/2022 20220313909 FC: CH

SURVEYORS . PLANNERS . ENGINEERS