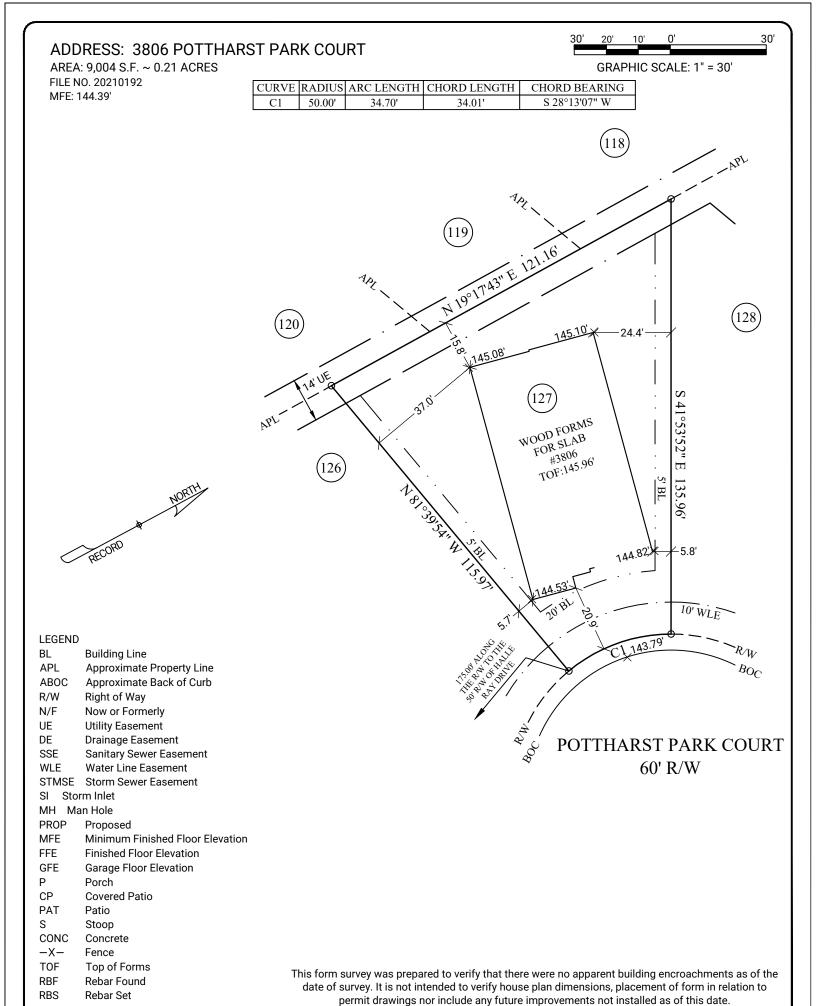

**GENERAL NOTES:** Survey prepared without the benefit of title. This property is subject to additional easements or restrictions of record. Carter & Clark Surveyors is unable to warrant the accuracy of boundary information, structures, easements, and buffers that are illustrated on the subdivision plat. Utility easement has not been field verified by surveyor. contact utility contractor for location prior to construction (if applicable). This plat is for exclusive use by client. Use by third parties is at their own risk. Dimensions from house to property lines should not be used to establish fences. This plat has been calculated for closure and is found to be accurate within one foot in 10,000+ feet. The field data upon which this plat is based has a closure precision of one foot in 10,000+ feet and an angular error of 7 seconds per angle point and was adjusted using the compass rule. Equipment used: Leica TS13 Robotic Total Station.

SUB: Tamarron SEC: 60

LOT: 127 BL: 2

E.T.J of Fulshear, Fort Bend County, Texas

FORMS LOCATION FOR:

D.R.HORTON America's Builder

FIELD WORK DATE: 04/01/2022 20220313910 FC: CH

3090 Premiere Parkway, Suite 600

Duluth, GA 30097 866.637.1048 www.carterandclark.com FIRM LICENSE: 10193759 In my opinion, this plat is a correct representation of the land platted and has been prepared within the minimum standards and requirements of law.