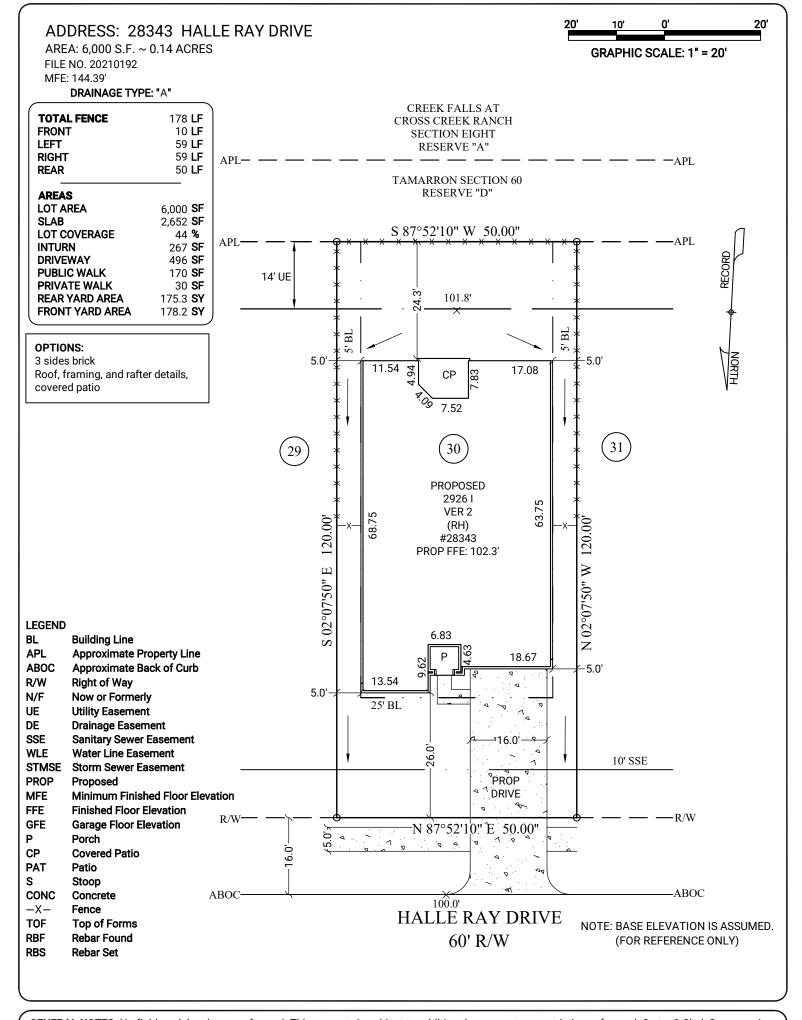

**GENERAL NOTES:** No field work has been performed. This property is subject to additional easements or restrictions of record. Carter & Clark Surveyors is unable to warrant the accuracy of boundary information, structures, easements, and buffers that are illustrated on the subdivision plat. Utility easement has not been field verified by surveyor. contact utility contractor for location prior to construction (if applicable). This plat is for exclusive use by client. Use by third parties is at their own risk. Dimensions from house to property lines should not be used to establish fences. City sidewalks, driveway approaches, and other improvements inside the city's right of way are provided for demonstration purposes only. consult the development plans for actual construction. This plat has been calculated for closure and is found to be accurate within one foot in 10,000+ feet.

SUB: Tamarron SEC: 60

LOT: 30 BL: 2

E.T.J of Fulshear, Fort Bend County, Texas

PLOT PLAN FOR:

D.R.HORTON America's Builder

ORDER DATE: 09/23/2021 20210906676 FC: N/A

SURVEYORS . PLANNERS . ENGINEERS

3090 Premiere Parkway, Suite 600 Duluth, GA 30097 866.637.1048 www.carterandclark.com FIRM LICENSE: 10193759