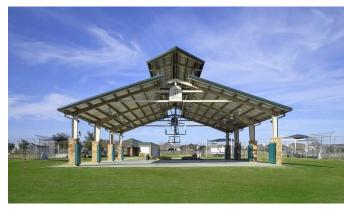

#### **Community Amenities:**

Over 10 miles of lushly landscaped walking and bike trails, stocked lakes, with piers, for catch and release fishing and a Boat house with canoes.

- Seven parks with playground equipment
- · Gazebos and covered sun shades for athletic fields
- 2.5 Fenced Dog Park with human and dog water fountains
- Picnic tables and grills
- 21 acre Athletic Complex with baseball, softball, football & soccer fields with sunshades
- Eight-lane competition pool, basketball and volleyball courts
- Recreation Center with 25 yard pool, activity and wading pool
- Lighted tennis courts with Gazebo and grilling areas
- Clubhouse with full kitchen facilities
- Equestrian Center and riding trails
- Gleannloch Pines Golf Course (27 Holes) and Banquet Center
- Fitness Center with trainer on site
- Coming Soon Lazy river pool 2022