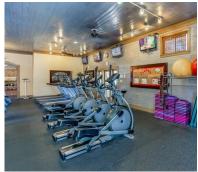

#### **Community Amenities:**

Over 10 miles of lushly landscaped walking and bike trails, stocked lakes, with piers, for catch and release fishing and a Boat house with canoes.

- Seven parks with playground equipment
- · Gazebos and covered sun shades for athletic fields
- 2.5 Fenced Dog Park with human and dog water fountains
- Picnic tables and grills
- 21 acre Athletic Complex with baseball, softball, football & soccer fields with sunshades
- Eight-lane competition pool, basketball and volleyball courts
- Recreation Center with 25 yard pool, activity and wading pool
- Lighted tennis courts with Gazebo and grilling areas
- Clubhouse with full kitchen facilities
- Equestrian Center and riding trails
- Gleannloch Pines Golf Course (27 Holes) and Banquet Center
- Fitness Center with trainer on site
- Coming Soon Lazy river pool 2022