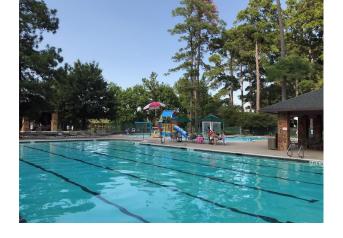

#### **Community Amenities:**

Over 10 miles of lushly landscaped walking and bike trails, stocked lakes, with piers, for catch and release fishing and a Boat house with canoes.

- Seven parks with playground equipment
- · Gazebos and covered sun shades for athletic fields
- 2.5 Fenced Dog Park with human and dog water fountains
- Picnic tables and grills
- 21 acre Athletic Complex with baseball, softball, football & soccer fields with sunshades
- Eight-lane competition pool, basketball and volleyball courts
- Recreation Center with 25 yard pool, activity and wading pool
- Lighted tennis courts with Gazebo and grilling areas
- Clubhouse with full kitchen facilities
- Equestrian Center and riding trails
- Gleannloch Pines Golf Course (27 Holes) and Banquet Center
- Fitness Center with trainer on site
- Coming Soon Lazy river pool 2022