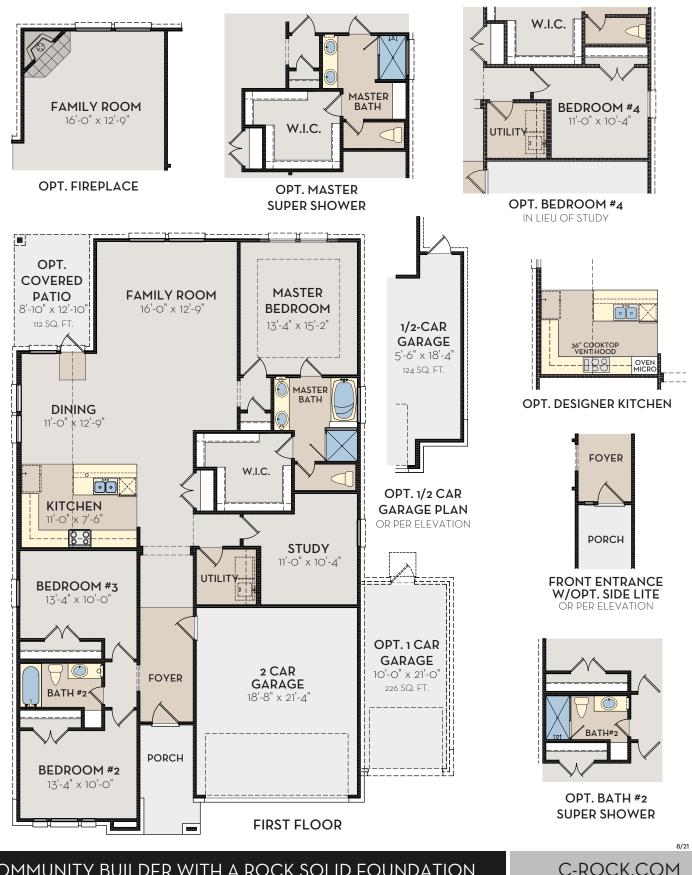

# COMMUNITIES

## CREEDE 2009 SQ FT

#### COMMUNITY BUILDER WITH A ROCK SOLID FOUNDATION

C-ROCK.COM

9/20

Exterior elevation images are representative only. Optional upgrades may be shown. Elevations are artist renderings and changes may occur after the rendering has been produced. See Sales Consultant for current plan and elevations. Square footage is approximate and may vary per elevation. The designs, as originally designed and prior to any changes you make, are estimated to yield approximately the number of square feet shown. All dimensions are approximate. Square footage may vary based on as-built dimensions, configurations, plan options and/or method of calculation. Neighborhoods' specific requirements may cause variations on these designs and would overwrite the above images.