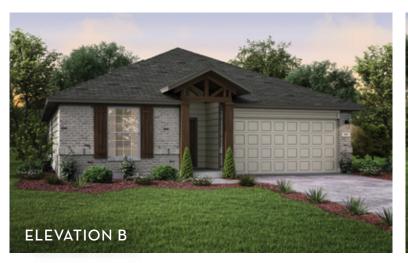

## CREEDE 2009 SQ FT

### COMMUNITY BUILDER WITH A ROCK SOLID FOUNDATION

**í** 

Exterior elevation images are representative only. Optional upgrades may be shown. Elevations are artist renderings and changes may occur after the rendering has been produced. See Sales Consultant for current plan and elevations. Square footage is approximate and may vary per elevation. The designs, as originally designed and prior to any changes you make, are estimated to yield approximately the number of square feet shown. All dimensions are approximate. Square footage may vary based on as built dimensions, configurations, plan options and/or method of calculation. Neighborhoods' specific requirements may cause variations on these designs and would overwrite the above images.