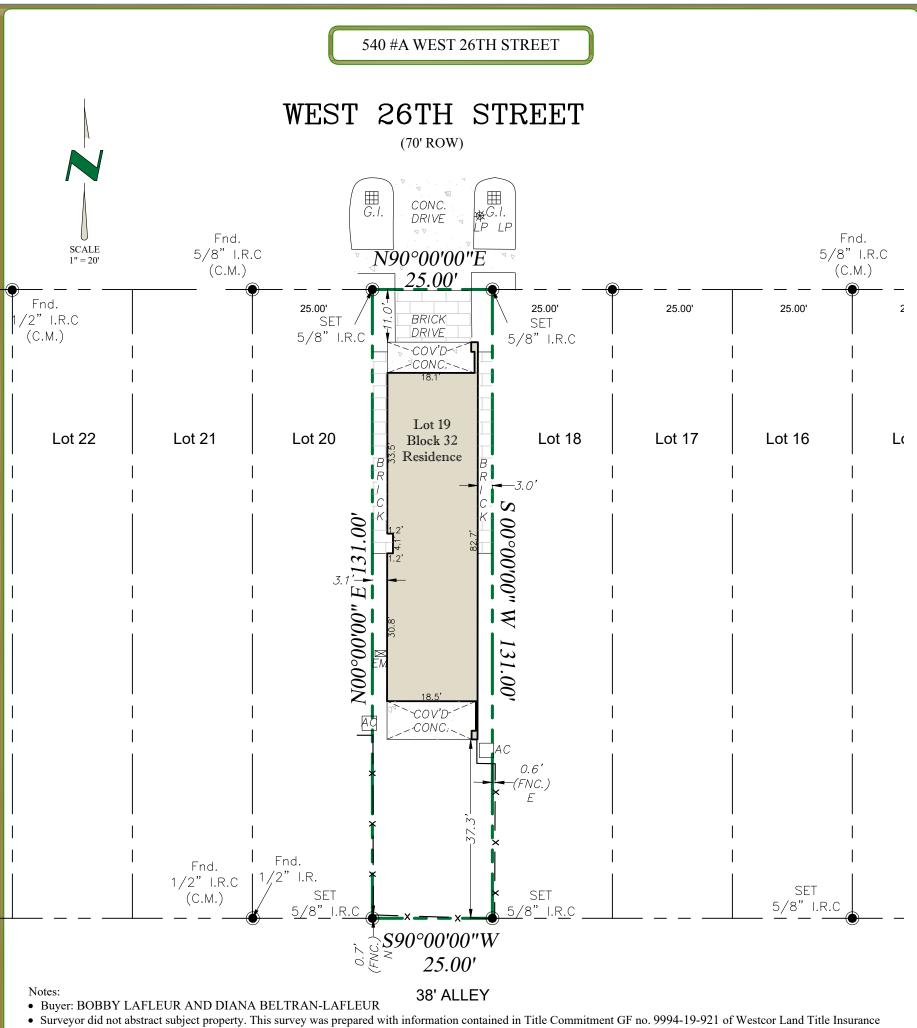

## **PROPERTY DESCRIPTION**

LOTS NINETEEN (19) AND TWENTY (20), IN BLOCK THIRTY-TWO (32), OF HOUSTON HEIGHTS, AN ADDITION TO THE CITY OF HOUSTON, HARRIS COUNTY, TEXAS, ACCORDING TO THE MAP OR PLAT THEREOF RECORDED IN VOLUME 1, PAGE 114, OF THE MAP RECORDS OF HARRIS COUNTY, TEXAS.

| The undersigned have/has received and reviewed a copy of this survey. | Date : 05/05/20    |                                      | LEGEND - C.M. = Controlling Monument; Fnd. = Found; I.R.= Iron Rod; I.P = Iron Pipe                                                                                                                                                                                                                                                                                                                                                                                                         |
|-----------------------------------------------------------------------|--------------------|--------------------------------------|---------------------------------------------------------------------------------------------------------------------------------------------------------------------------------------------------------------------------------------------------------------------------------------------------------------------------------------------------------------------------------------------------------------------------------------------------------------------------------------------|
|                                                                       | ASC No.            | H4661FI                              | OHE = Overhead Electric; I.R.S. = Set Iron Rods 1/2" diameter with yellow cap stamped   "Arthur Surveying Company". All found iron rods are 1/2" diameter unless otherwise noted.   (fence/post)X centerline  Q   (overhead electric)OHE   FLOOD NOTE:   BY PERFORMING A SEARCH WITH THE LOCAL GOVERNING MUNICIPALITY OR WWW.   FEMA.GOV, THE PROPERTY APPEARS TO BE LOCATED IN ZONE X. THIS PROPERTY WAS   FOUND IN CITY OF HOUSTON, COMMUNITY NUMBER 480296, DATED 06/09/2014.            |
|                                                                       | Buyer:             | SEE NOTES                            |                                                                                                                                                                                                                                                                                                                                                                                                                                                                                             |
|                                                                       | Client             | TITAN HOMES                          |                                                                                                                                                                                                                                                                                                                                                                                                                                                                                             |
| x                                                                     | G.F. No.           | 9994-19-921                          |                                                                                                                                                                                                                                                                                                                                                                                                                                                                                             |
|                                                                       | Drafter/Field Crew | S.R. / B.M.                          | SURVEYORS CERTIFICATION:   DATE:   5/5/2020     The undersigned does hereby certify that this   DATE:   5/5/2020                                                                                                                                                                                                                                                                                                                                                                            |
| Date:                                                                 |                    | VEST 26TH STREET<br>FON, TEXAS 77008 | survey was this day made on the ground of the<br>property legally described hereon and is<br>correct and to the best of my knowledge there<br>are no visible discrepancies, conflicts,<br>shortages in area, boundary line conflicts,<br>encroachments, overlapping of improvements,<br>easements or rights of way that I have been<br>advised of except as shown hereon. The<br>bearings shown hereon are based on the above<br>referenced recorded map or plat unless<br>otherwise noted. |