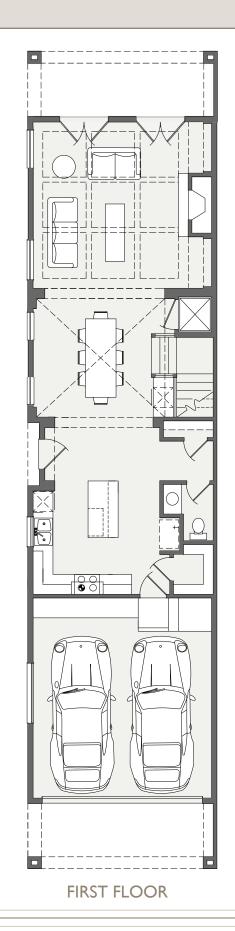

## THE SAVANNAH

3-4 BED | 2.5-3.5 BATH

YOU CHOOSE YOUR THIRD FLOOR!

OPTIONS ON BACK  $\longrightarrow$ 

## **STANDARD**

3,091+ SQ. FT.