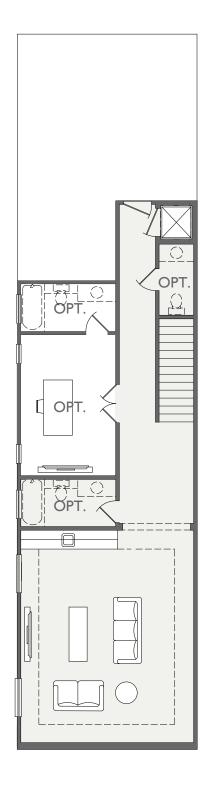

## THE SAVANNAH

3-4 BED | 2.5-3.5 BATH

YOU CHOOSE YOUR THIRD FLOOR!

OPTIONS ON BACK  $\longrightarrow$ 

## **FAMILY**

2,878 SQ. FT.