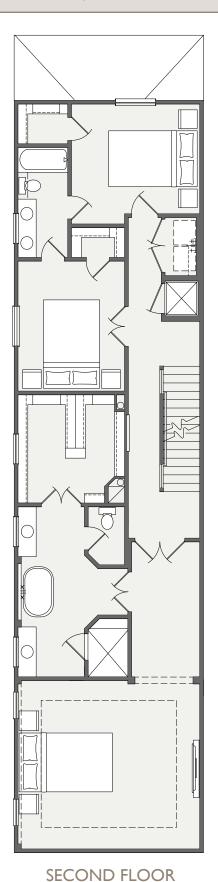

## THE SAVANNAH

3-4 BED | 2.5-3.5 BATH

YOU CHOOSE YOUR THIRD FLOOR!

OPTIONS ON BACK  $\longrightarrow$ 

## **STANDARD**

3,091+ SQ. FT.