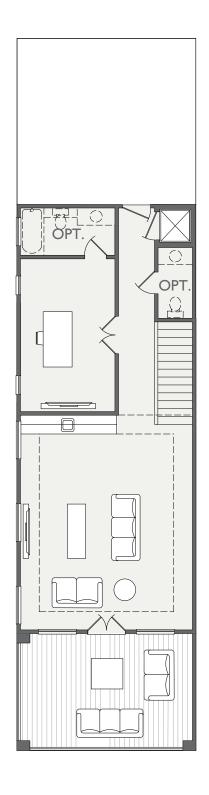

## THE SAVANNAH

3-4 BED | 2.5-3.5 BATH

YOU CHOOSE YOUR THIRD FLOOR!

OPTIONS ON BACK  $\longrightarrow$ 

## **STANDARD**

3,091+ SQ. FT.