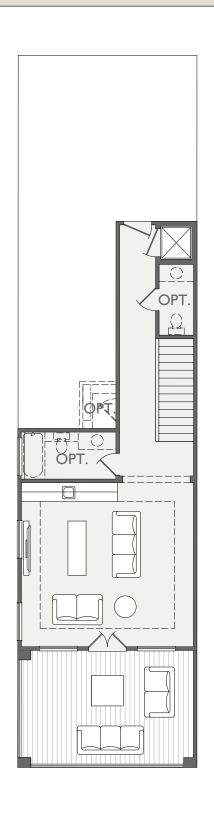

## THE SAVANNAH

3-4 BED | 2.5-3.5 BATH

YOU CHOOSE YOUR THIRD FLOOR!

OPTIONS ON BACK  $\longrightarrow$ 

## **VERANDA**

3,159 SQ. FT.

Prices subject to change without notice. Lots in inventory subject to prior sale. Square footage is approximate and not guaranteed nor warranted. Window placement, roof line and porches may vary by elevation. Variances in square footage may occur in different elevations. Plans, specifications and special features are subject to change without notice. These plans and specifications are copyrighted and may not be used without the expressed written consent of Titan Urban Development, LLC. Renderings may reflect upgrades in addition to standard features. See sales manager for details.