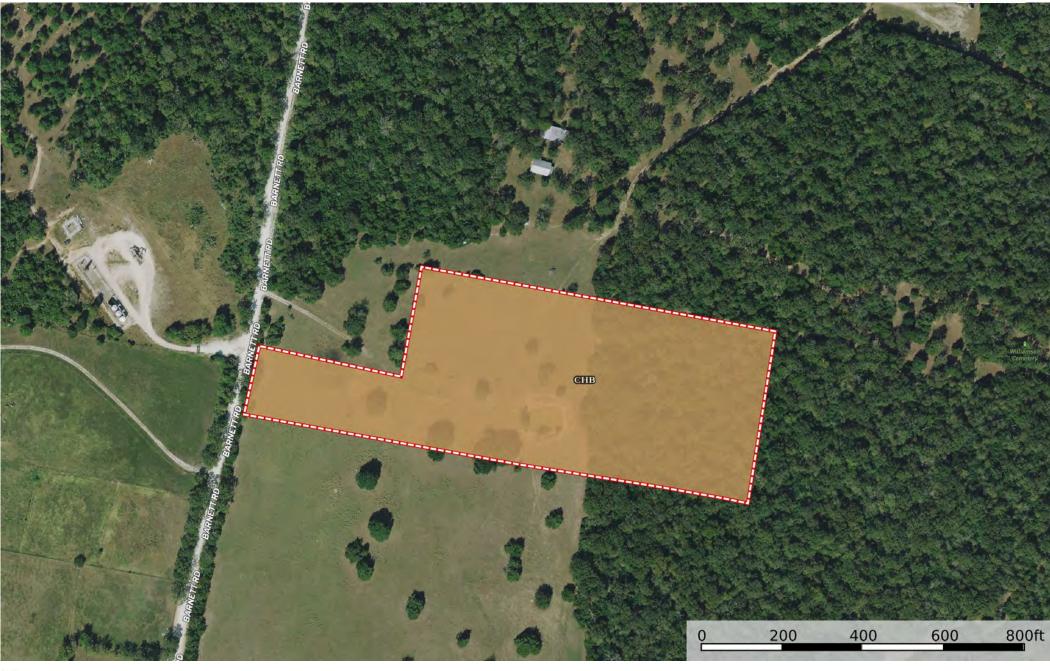

## Boundary 10.3 ac

| _ | SOIL DESCRIPTION                              | ACRES         | %          | CPI | CPI NCCPI | CAP |
|---|-----------------------------------------------|---------------|------------|-----|-----------|-----|
|   | Chazos loamy fine sand, 1 to 5 percent slopes | 10.3          | 10.3 100.0 | 0   | 22        | Зе  |
|   |                                               | 10.3(*   100% | 100%       | 1   | 92.0      | 3.0 |

(\*) Total acres may differ in the second decimal compared to the sum of each acreage soil. This is due to a round error because we only show the acres of each soil with two decimal.