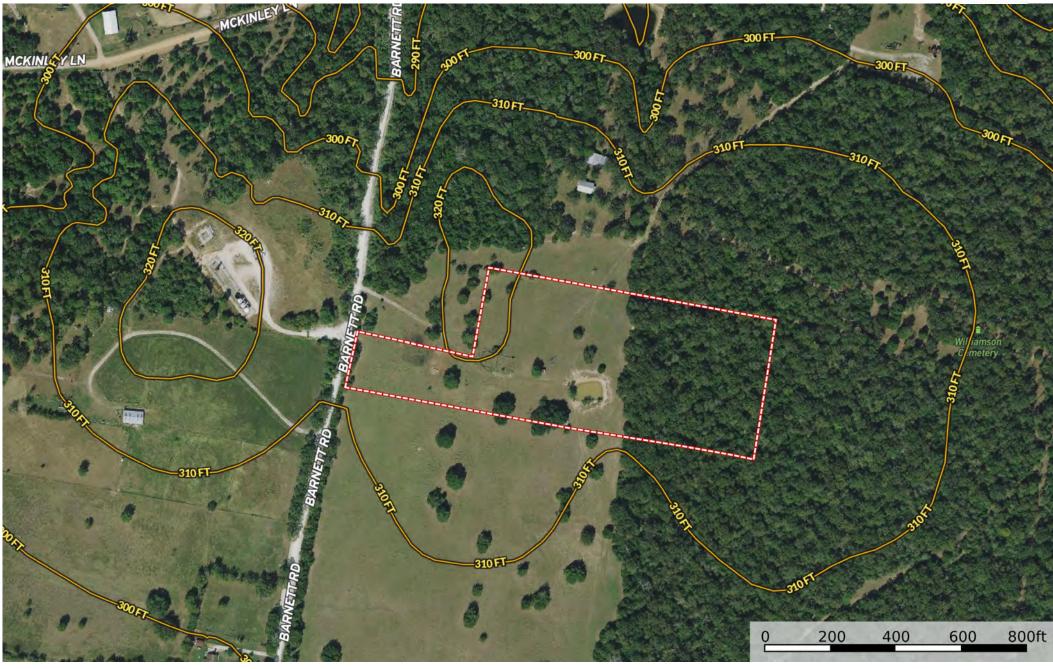

## **TBD Barnett Road, North Zulch, TX - 10.3 ACRES**

Madison County, Texas, 10.3 AC +/-

## TBD Barnett Road, North Zulch, TX - 10.3 ACRES

Madison County, Texas, 10.3 AC +/-