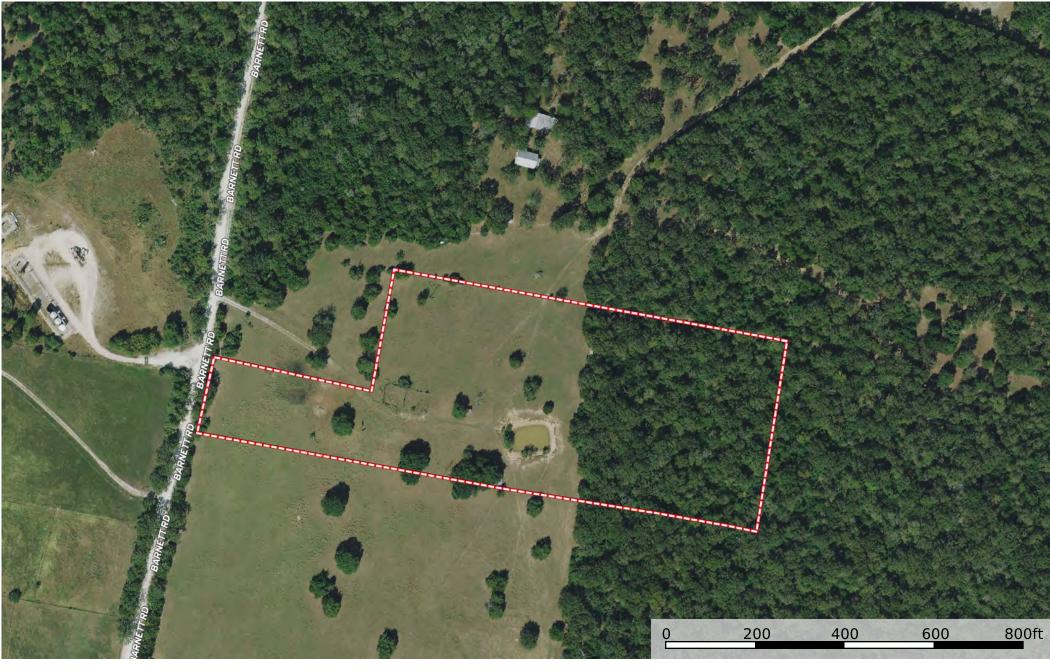

## **TBD Barnett Road, North Zulch, TX - 10.3 ACRES**

Madison County, Texas, 10.3 AC +/-

## TBD Barnett Road, North Zulch, TX - 10.3 ACRES

Madison County, Texas, 10.3 AC +/-