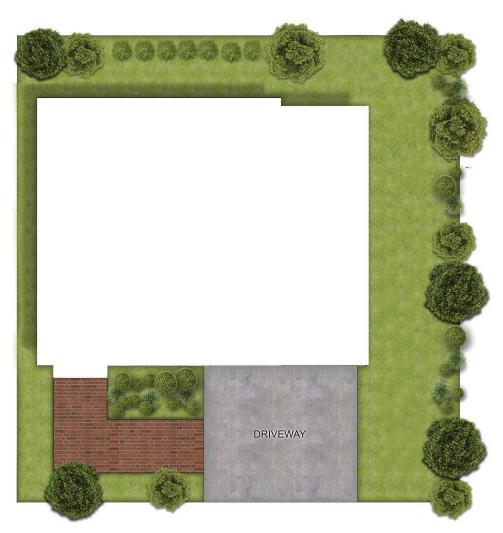

#### LOT FLOOR PLAN (BACKAYARD 37 FT X 10 FT)

This floor plan dimensions are approximate and for illustrative purposes only.