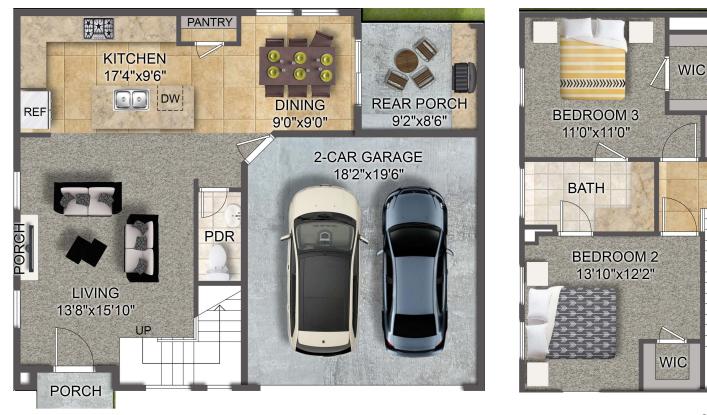

## SHAHIN NAGHAVI

713.965.7290 shahin@madisonfineprop.com

**FLOOR PLAN** A 3320 and 3322 Sampson Street, Houston, TX 77004

**FIRST FLOOR** 

SECOND FLOOR

WIC

UTILITY

WIC

D

SH

W

STORE

DN

This floor plan including furniture, fixtures measurements, and dimensions are approximate and for illustrative purposes only.

713.965.7290 shahin@madisonfineprop.com

MAIN SUITE

14'0"x16'10"

MAIN BATH

SEAT

SHR

WC