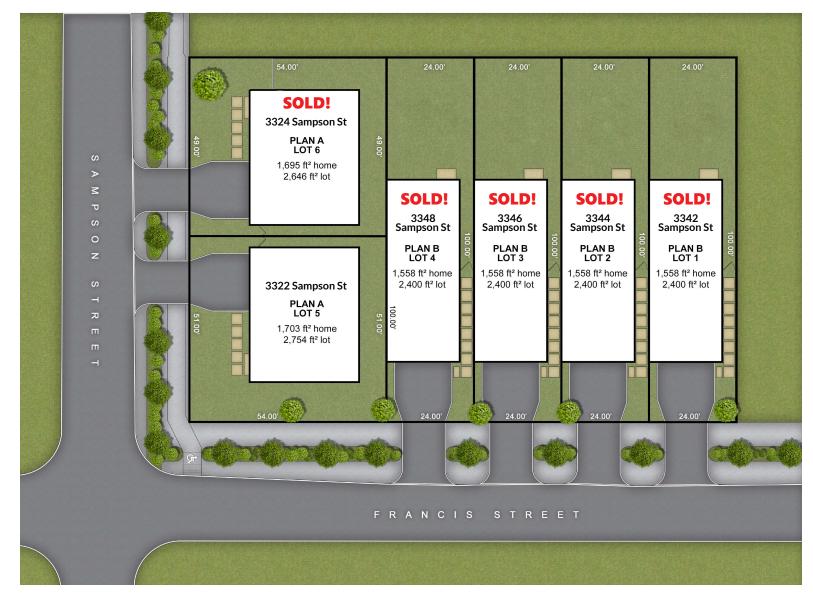

### Francis and Sampson Street, Houston, TX 77004

This site plan including measurements, and dimensions are approximate and for illustrative purposes only.