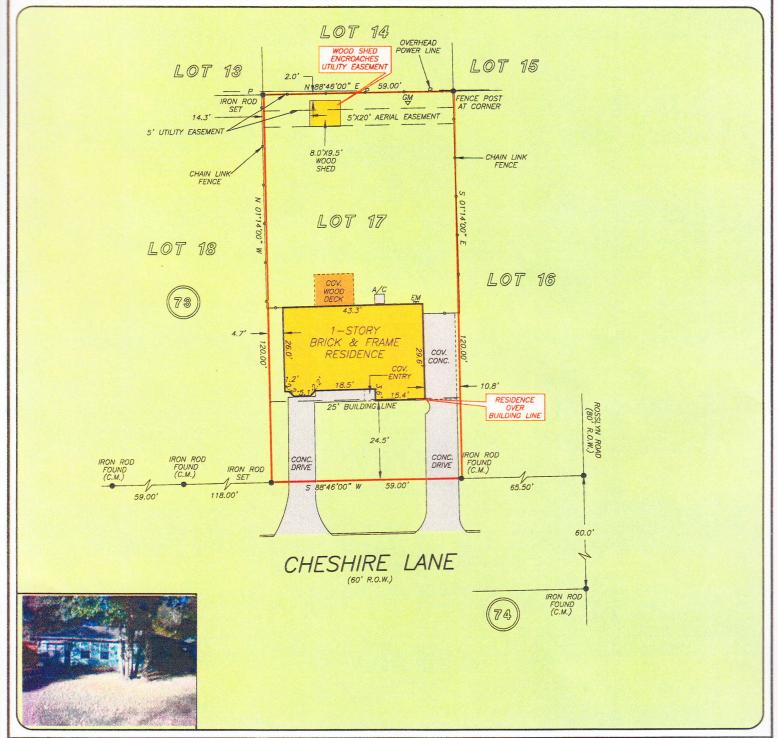

## LOT 17, BLOCK 73 OAK FOREST ADDITION, SECTION 11

ACCORDING TO THE MAP OR PLAT THEREOF RECORDED IN VOLUME 33, PAGE 52 OF THE MAP RECORDS OF HARRIS COUNTY, TEXAS