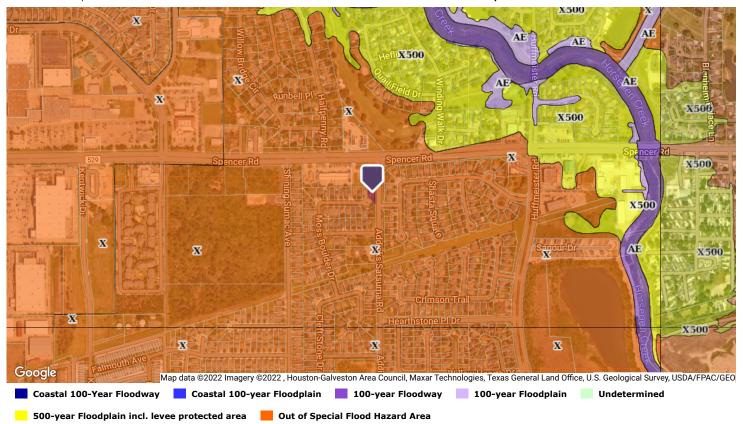

## 15002 Moss Boulder Court, Houston, TX 77084-6226 Harris County

Flood Map

Flood Zone Code: X Special Flood Hazard Area (SFHA): Out
Flood Zone Date: 11/15/2019 Within 250 Feet of Multiple Flood Zone: No
Flood Zone Panel: 48201C0420P Flood Community Name: HARRIS COUNTY

Flood Code Description: Zone X-An Area That Is Determined To Be Outside The 100- And 500-Year Floodplains.

This map/report was produced using multiple sources. It is provided for informational purposes only. This map/report should not be relied upon by any third parties. It is not intended to satisfy any regulatory guidelines and should not be used for this or any other purpose.