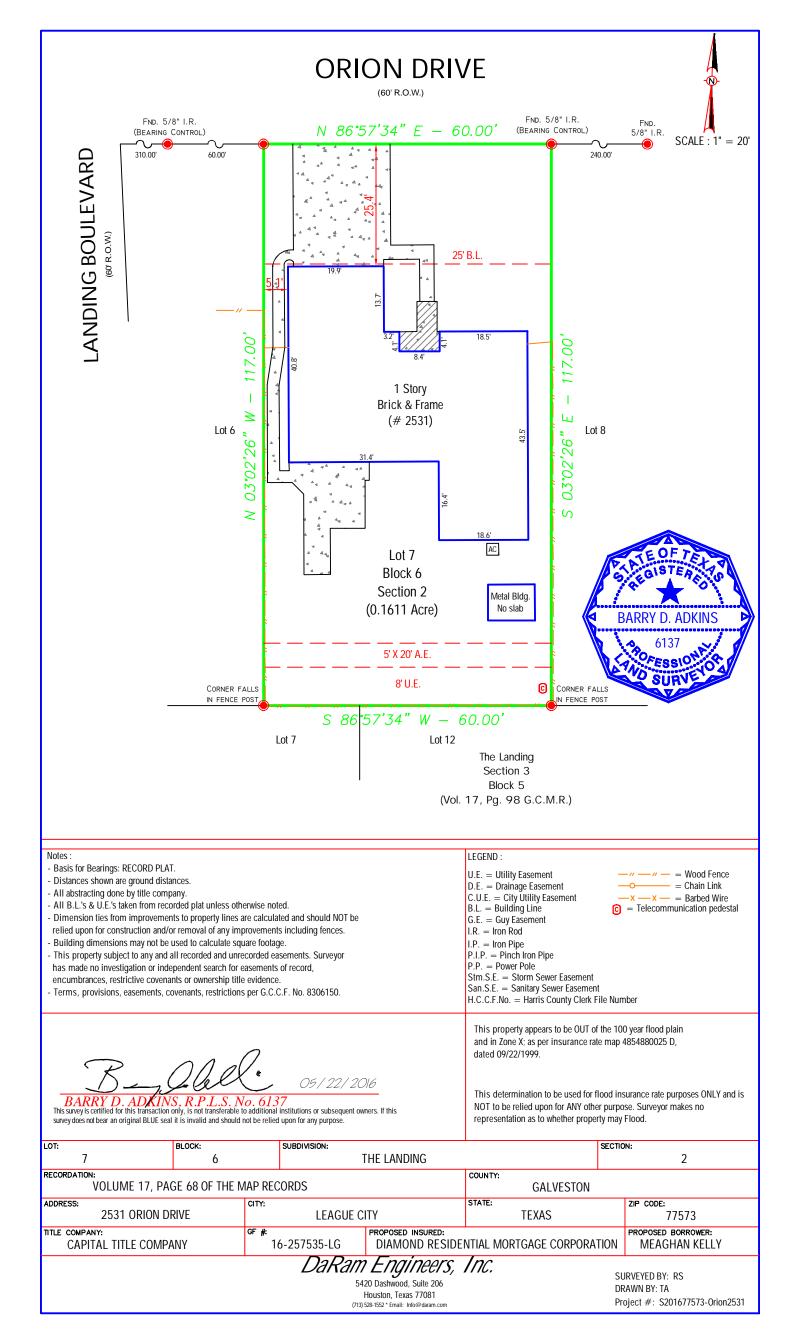

P.O. BOX 2474
Bellaire, TX 77402-2474
(713) 528-1552
info@daram.com
http://www.daramengineers.com

## **INVOICE**

**BILL TO** 

Capital Title League City 2600 South Shore Blvd. League City, TX 77573 INVOICE # 17107 DATE 06/02/2016

| ACTIVITY                                                                   | QTY         | RATE   | AMOUNT   |
|----------------------------------------------------------------------------|-------------|--------|----------|
| Boundary Services<br>2531 Orion Dr. League City TX 77546 / GF# 16-257535-L | 1<br>_G     | 350.00 | 350.00T  |
| We want to exceed your expectations. Your feedback is welcome.             | SUBTOTAL    |        | 350.00   |
|                                                                            | TAX (8.25%) |        | 28.88