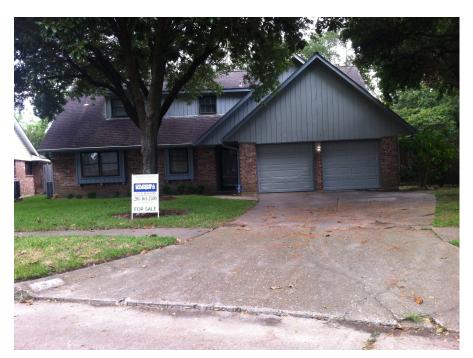

Premises: 2214 SOUTH RAYBURN COURT, PASADENA, TEXAS 77502 HARRIS

Description of encroachments, violations or other points of interest at the time of the inspection: CHAIN LINK FENCE ENCROACHES 10' U.E. & 5'X20' A.E. & 5' U.E. WOOD FENCE ENCROACHES 5' U.E. & 10' U.E. & 5'X20' A.E.