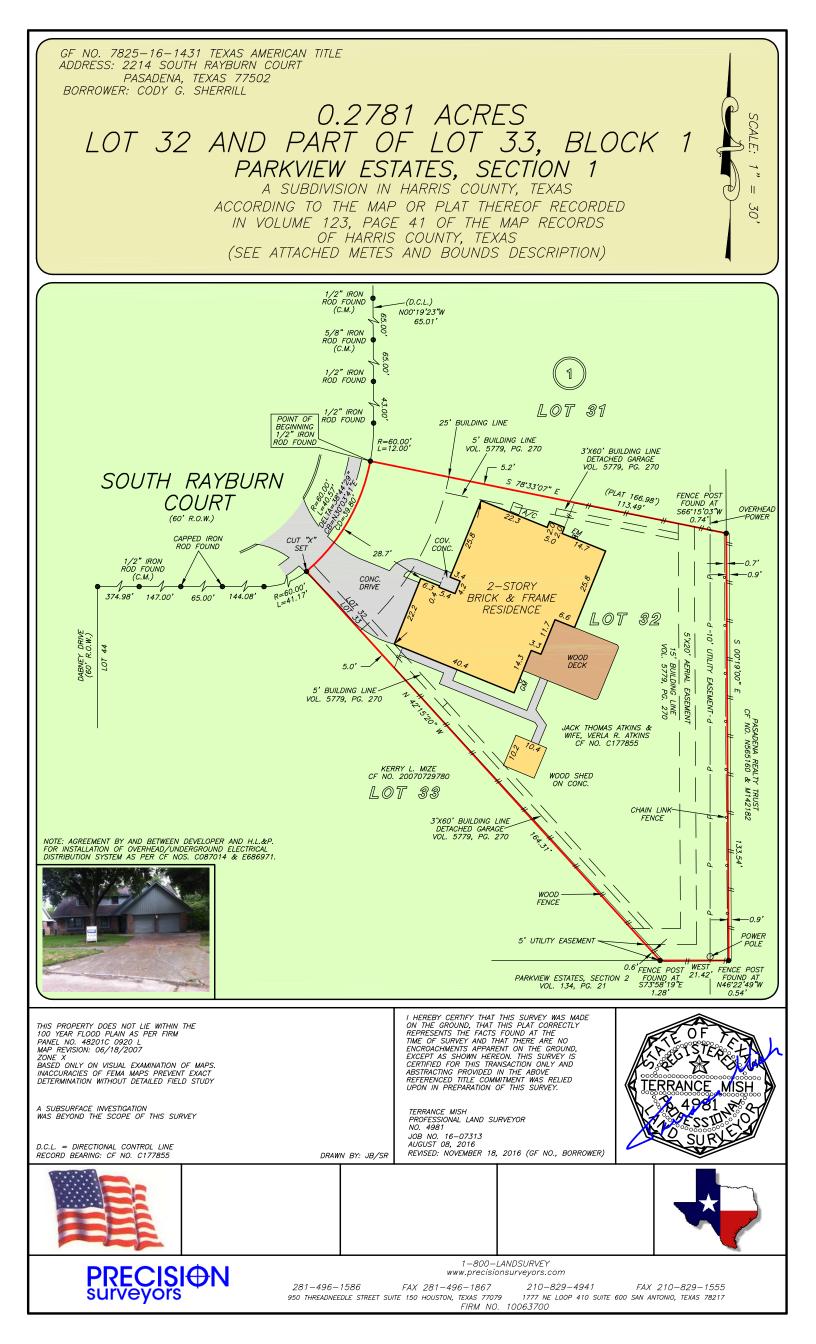

Premises: 2214 SOUTH RAYBURN COURT, PASADENA, TEXAS 77502 HARRIS

Description of encroachments, violations or other points of interest at the time of the inspection: CHAIN LINK FENCE ENCROACHES 10' U.E. & 5'X20' A.E. & 5' U.E. WOOD FENCE ENCROACHES 5' U.E. & 10' U.E. & 5'X20' A.E.

CERTIFIED TO: TEXAS AMERICAN TITLE COMPANY, ....

LEGAL DESCRIPTION: 0.2781 ACRES LOT 32 AND PART OF THE LOT 33, BLOCK 1 PARKVIEW ESTATES, SECTION 1 A SUBDIVISION IN HARRIS COUNTY, TEXAS ACCORDING TO THE MAP OR PLAT THEREOF RECORDED IN VOLUME 123, PAGE 41 OF THE MAP RECORDS OF HARRIS COUNTY, TEXAS (SEE ATTACHED METES AND BOUNDS DESCRIPTION)