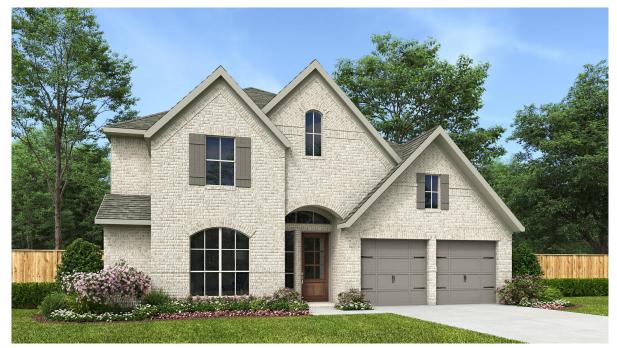

## **DESIGN 3095W**

This home contains approximately 3,095 square feet.\*

**DESIGN 3095W E-1** 

**DESIGN 3095W E-51** 

**DESIGN 3095W E-70** 

This design, as originally designed and prior to any changes you make, is estimated to yield approximately the number of square feet shown on page 1. All dimensions are approximate. Square footage may vary based on as-built dimensions, configurations, plan options and/or the method of calculation. Designs are not-to-scale, and are conceptual illustrations that may differ from construction plans or completed improvements. A design may depict features not available on all homesites or in all communities. Perry Homes reserves the right to make changes in plans and specifications, and to substitute material of similar quality. Prices, terms, promotions, plans, dimensions, features, options, amenities, elevations, designs, square footages, specifications, materials, and availability of homes or communities to change without notice or obligation. All obligations will be governed by a written contract. This design does not constitute a commitment to build a particular floor plan or home in any given community. Some floor plans, options, and/or elevations may not be available on certain homesites or in a particular community and may require additional charges. Please check with Perry Homes to verify current offerings in the communities and are considering. This rendering is the property of Perry Homes. LLC. Any reproduction or exhibition is strictly prohibited @ Perry Homes LLC. 2012