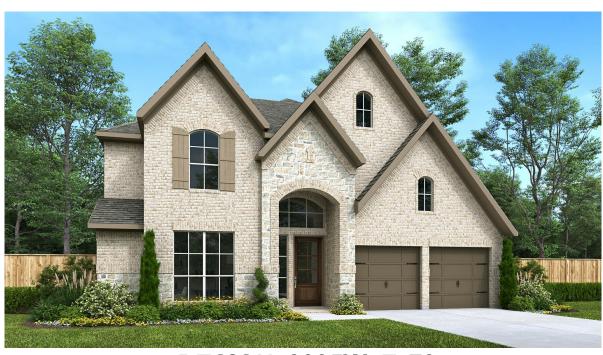

## **DESIGN 3095W**

This home contains approximately 3,095 square feet.\*

**DESIGN 3095W E-1** 

**DESIGN 3095W E-51** 

**DESIGN 3095W E-70** 

This design, as originally designed and prior to any changes you make, is estimated to yield approximately the number of square feet shown on page 1. All dimensions are approximate. Square footage may vary based on as-built dimensions, configurations, plan options and/or the method of calculation. Designs are not-to-scale, and are conceptual illustrations that may differ from construction plans or completed improvements. A design may depict features not available on all homesites or in all communities. Perry Homes reserves the right to make changes in plans and specifications, and to substitute material of similar quality. Prices, terms, promotions, plans, dimensions, features, options, amenities, elevations, designs, square footages, specifications, materials, and availability of homes or communities to change without notice or obligation. All obligations will be governed by a written contract. This design does not constitute a commitment to build a particular floor plan or home in any given community. Some floor plans, options, and/or elevations may not be available on certain homesites or in a particular community and may require additional charges. Please check with Perry Homes to verify current offerings in the communities and are considering. This rendering is the property of Perry Homes. LLC. Any reproduction or exhibition is strictly prohibited @ Perry Homes LLC. 2012