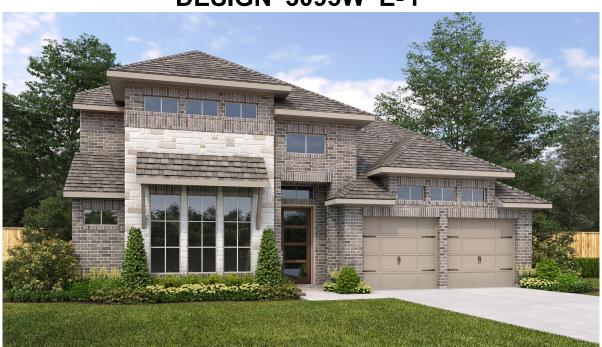

## **DESIGN 3095W**

This home contains approximately 3,095 square feet.\*

**DESIGN 3095W E-1** 

**DESIGN 3095W E-51** 

**DESIGN 3095W E-70** 

This design, as originally designed and prior to any changes you make, is estimated to yield approximately the number of square feet shown on page 1. All dimensions are approximate. Square footage may vary based on as-built dimensions, configurations, plan options and/or the method of calculation. Designs are not-to-scale, and are conceptual illustrations that may differ from construction plans or completed improvements. A design may depict features not available on all homesites or in all communities. Perry Homes reserves the right to make changes in plans and specifications, and to substitute material of similar quality. Prices, terms, promotions, plans, dimensions, features, options, amenities, elevations, designs, square footages, specifications, materials, and availability of homes or communities to change without notice or obligation. All obligations will be governed by a written contract. This design does not constitute a commitment to build a particular floor plan or home in any given community. Some floor plans, options, and/or elevations may not be available on certain homesites or in a particular community and may require additional charges. Please check with Perry Homes to verify current offerings in the communities and are considering. This rendering is the property of Perry Homes. LLC. Any reproduction or exhibition is strictly prohibited @ Perry Homes LLC. 2012