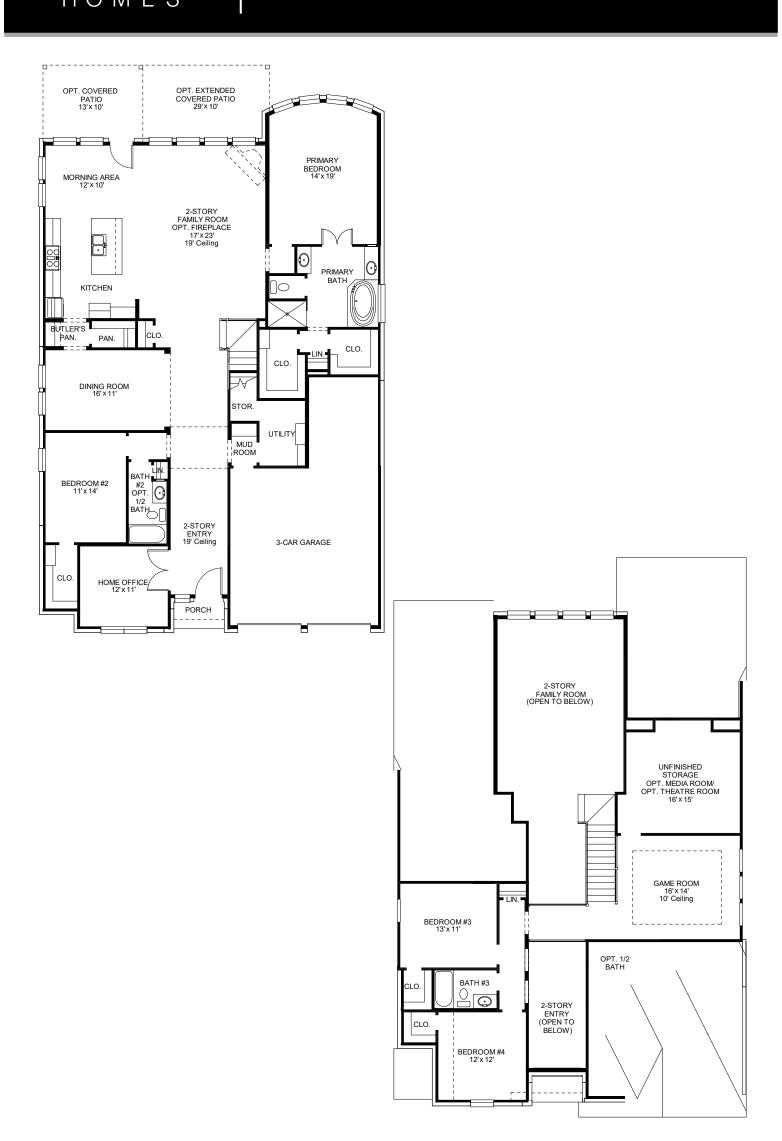

## **DESIGN 3095W**

This home contains approximately 3,095 square feet.\*

**DESIGN 3095W E-1** 

**DESIGN 3095W E-51** 

**DESIGN 3095W E-70** 

This design, as originally designed and prior to any changes you make, is estimated to yield approximately the number of square feet shown on page 1. All dimensions are approximate. Square footage may vary based on as-built dimensions, configurations, plan options and/or the method of calculation. Designs are not-to-scale, and are conceptual illustrations that may differ from construction plans or completed improvements. A design may depict features not available on all homesites or in all communities. Perry Homes reserves the right to make changes in plans and specifications, and to substitute material of similar quality. Prices, terms, promotions, plans, dimensions, features, options, amenities, elevations, designs, square footages, specifications, materials, and availability of homes or communities to change without notice or obligation. All obligations will be governed by a written contract. This design does not constitute a commitment to build a particular floor plan or home in any given community. Some floor plans, options, and/or elevations may not be available on certain homesites or in a particular community and may require additional charges. Please check with Perry Homes to verify current offerings in the communities and are considering. This rendering is the property of Perry Homes. LLC. Any reproduction or exhibition is strictly prohibited @ Perry Homes LLC. 2012