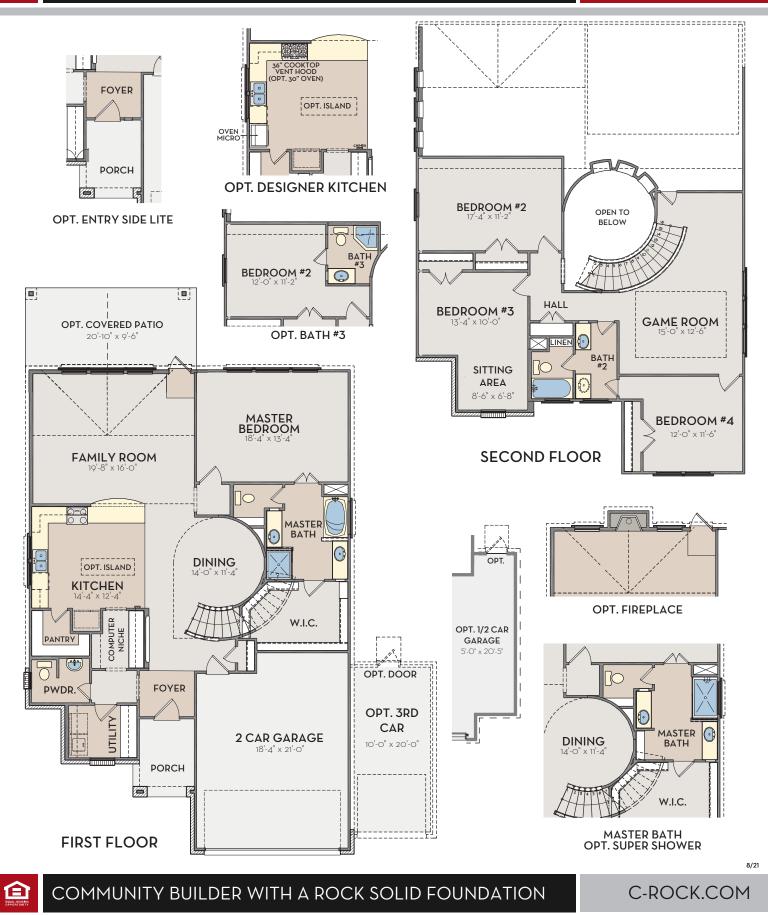

### SAN MARCOS 2697 SQ FT

EQUAL HOUSING OPPORTUNITY

#### COMMUNITY BUILDER WITH A ROCK SOLID FOUNDATION

C-ROCK.COM

10/13

Exterior elevation images are representative only. Optional upgrades may be shown. Elevations are artist renderings and changes may occur after the rendering has been produced. See Sales Consultant for current plan and elevations. Square footage is approximate and may vary per elevation. The designs, as originally designed and prior to any changes you make, are estimated to yield approximately the number of square feet shown. All dimensions are approximate. Square footage may vary based on as-built dimensions, configurations, plan options and/or method of calculation. Neighborhoods' specific requirements may cause variations on these designs and would overwrite the above images.

## SAN MARCOS 2697 SQ FT

Exterior elevation images are representative only. Optional upgrades may be shown. Elevations are artist renderings and changes may occur after the rendering has been produced. See Sales Consultant for current plan and elevations. Square footage is approximate and may vary per elevation. The designs, as originally designed and prior to any changes you make, are estimated to yield approximately the number of square feet shown. All dimensions are approximate. Square footage may vary based on as-built dimensions, configurations, plan options and/or method of calculation. Neighborhoods' specific requirements may cause variations on these designs and would overwrite the above images.