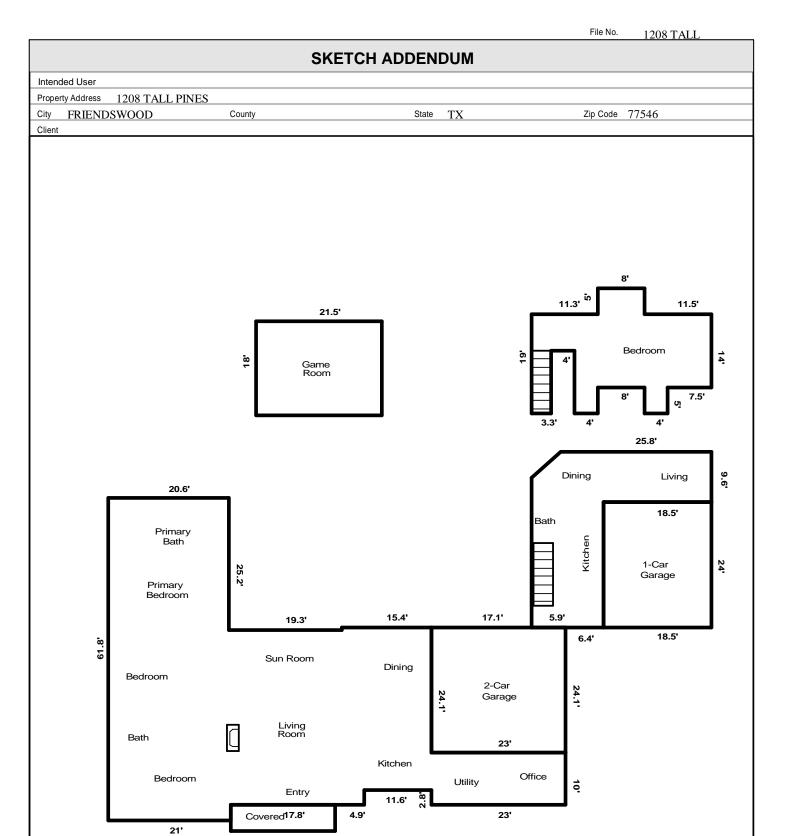

| SUMMARY             | SQ FT AREA | PERIMETER | AREA CALCULATION DETAILS |        |        |  |
|---------------------|------------|-----------|--------------------------|--------|--------|--|
| Living Area         |            |           | First Floor              |        |        |  |
| First Floor         | 2645       | 287       | 20.6 X                   | 61.8 = | 1273.0 |  |
| Second Floor        | 387        | 79        | 15.4 X                   | 31.3 = | 482.0  |  |
| Total               | 3032       | 366       | 19.3 X                   | 33.6 = | 648.4  |  |
|                     |            |           | 23.0 X                   | 10.0 = | 230.0  |  |
| Accessory Buildings |            |           | 3.8 X                    | 2.8 =  | 10.6   |  |
| Apartment           | 578        | 126       | 0.4 X                    | 3.0 =  | 1.2    |  |
| Apartment 2nd Floor | 500        | 144       | To                       | otal   | 2645.2 |  |
|                     |            |           | Second Floor             |        |        |  |
| Garage/Carport      |            |           | 21.5 X                   | 18.0 = | 387.0  |  |
| Attached Garage     | 554        | 94        |                          |        |        |  |
| Attached Garage     | 444        | 85        |                          |        |        |  |
| Subtotal            | 998        | 179       |                          |        |        |  |
| Porches/Patios      |            |           |                          |        |        |  |
| Porch               | 89         | 46        |                          |        |        |  |
|                     |            |           |                          |        |        |  |
|                     |            |           |                          |        |        |  |
|                     |            |           |                          |        |        |  |
|                     |            |           |                          |        |        |  |
|                     |            |           |                          |        |        |  |
|                     |            |           |                          |        |        |  |
|                     |            |           |                          |        |        |  |
|                     |            |           |                          |        |        |  |
|                     |            |           |                          |        |        |  |
|                     |            |           |                          |        |        |  |
|                     |            |           |                          |        |        |  |
|                     |            |           |                          |        |        |  |