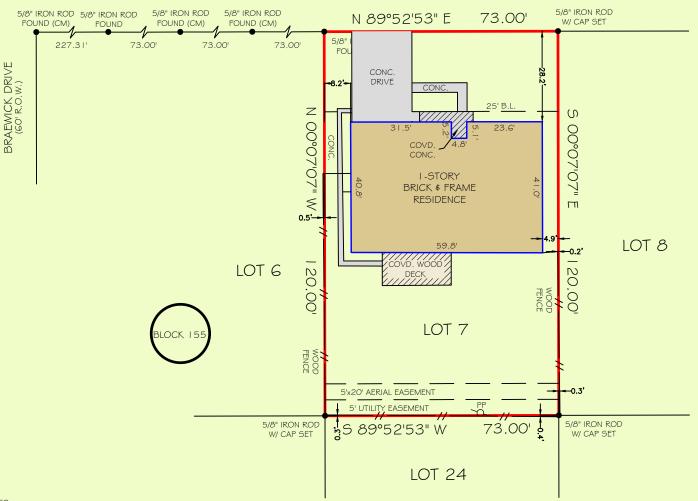

## A LAND TITLE SURVEY OF LOT 7, BLOCK 155

WESTBURY - SECTION 5

ACCORDING TO THE MAP OR PLAT THEREOF RECORDED IN VOLUME 52, PAGE 30 OF THE MAP RECORDS OF HARRIS COUNTY, TEXAS

## CLARIDGE DRIVE (60' R.O.W.)

NOTES

I) ALL BEARINGS SHOWN ARE REFERENCED PER RECORDED PLAT.

2) ANY AND ALL EASEMENTS AND BUILDING SET BACK LINES SET FORTH IN RESTRICTIVE COVENANTS FILED UNDER VOLUME 4764, PAGE 273 AND VOLUME 4749, PAGE 5 12, OF THE DEED RECORDS; COUNTY CLERK'S FILE NOS. U151716, U379918, 20130642832 AND 20130642833, OFFICIAL PUBLIC RECORDS OF HARRIS COUNTY, TEXAS.

LEGEND
(CM) - CONTROLLING MONUMENT
R.O.W.- RIGHT OF WAY
C.C.F. - COUNTY CLERK FILE
PP - POWER POLE MM - WATER METER

Firm No: 10133000 2417 NORTH FREEWAY HOUSTON, TX 77009 713-864-2400 www.primetxsurveys.com

FLOOD INFORMATION
"BASED ON VISUAL EXAMINATION, THIS TRACT LIES WITHIN ZONE "X"
DEFINED AS "AREAS DETERMINED TO BE OUTSIDE THE 0.2% ANNUAL
CHANCE FLOODPLAIN" PER F.E.M.A. FLOOD INSURANCE RATE MAP
PANEL NO: 48201C0865M REVISION DATE: 05-02-2019. "DUE TO
INACCURACIES OF F.E.M.A. MAPS PREVENT EXACT DETERMINATION
WITHOUT DETAILED FIELD STUDIES.