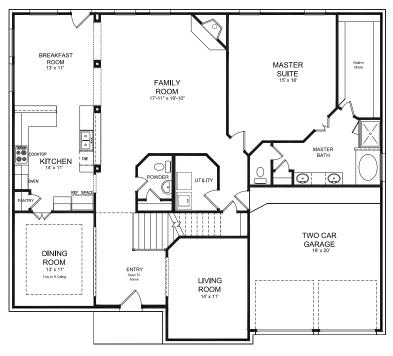

FIRST FLOOR

6 Bedrooms · 3.5 Baths · 2 Car Garage · 4,208 Square Feet

All dimensions are approximate. Window configurations may vary based upon elevation chosen. Purchasers may review detailed architectural drawings available in the sales office to ensure accuracy and understanding of home chosen. Please be advised that the square footage in the architectural drawings will be greater than that shown in this brochure because the architectural drawings include square footages for Common Elements which are adjacent to but not part of the home. All finished square footage calculations for this home were made based on plan dimensions only and may vary from the finished square footage of the home as built. We are pledged to the letter and spirit of U.S. policy for the achievement of equal housing opportunity throughout the Nation. We encourage and support an affirmative advertising and marketing program in which there are no barriers to obtaining housing because of race, color, religion, sex, handicap, familial status or national origin, 07/26/16