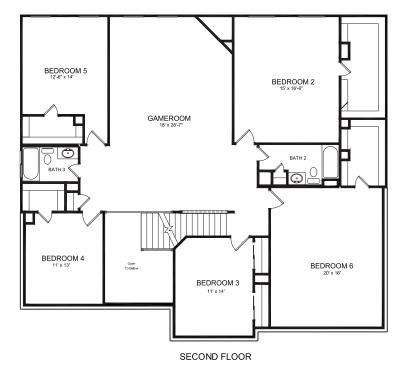

FIRST FLOOR

6 Bedrooms · 3.5 Baths · 2 Car Garage · 4,208 Square Feet

All dimensions are approximate. Window configurations may vary based upon elevation chosen. Purchasers may review detailed architectural drawings available in the sales office to ensure accuracy and understanding of home chosen. Please be advised that the square footage in the architectural drawings will be greater than that shown in this brochure because the architectural drawings include square footages for Common Elements which are adjacent to but not part of the home. All finished square footage calculations for this home were made based on plan dimensions only and may vary from the finished square footage of the home as built. We are pledged to the letter and spirit of U.S. policy for the achievement of equal housing opportunity throughout the Nation. We encourage and support an affirmative advertising and marketing program in which there are no barriers to obtaining housing because of race, color, religion, sex, handicap, familial status or national origin, 07/26/16