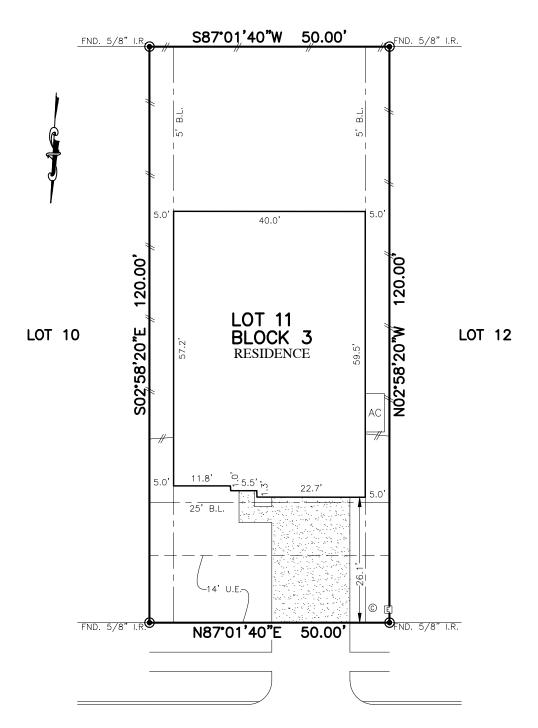

## TAVOLA SEC. 6

CAB. "Z", SHT'S. 3159-3161 M.C.M.R.

23490 BANKS MILL DRIVE

## PLAT OF SURVEY

SCALE: 1'' = 20'

NOTES: 1. ALL BEARINGS SHOWN HEREON ARE BASED ON THE RECORDED PLAT. 2. ALLPOINTS LAND SURVEY, INC. IS NOT LIABLE FOR ANY DAMAGES DUE TO INFORMATION NOT PROVIDED TO SURVEYOR OR BUILDER PLACING ANY IMPROVEMENTS WITHIN A BUILDING LINE OR EASEMENT. 3. SUBJECT TO APPLICABLE RESTRICTIVE COVENANTS LISTED IN ITEM 1, SCHEDULE "B" OF TITLE COMMITMENT ISSUED BY WFG NATIONAL TITLE INSURANCE CO. UNDER G.F. NO PT1860261.

FOR: HEATHER THOMPSON ADDRESS: 23490 BANKS MILL DRIVE ALLPOINTS JOB#: LL150024 BY: DM G.F.: PT1860261 JOB:82-029

FLOOD ZONE:X

COMMUNITY PANEL:

48339C0600G

EFFECTIVE DATE: 8/18/2014

LOMR: DATE:

"THIS INFORMATION IS BASED ON GRAPHIC PLOTTING. WE DO NOT ASSUME RESPONSIBILITY FOR EXACT DETERMINATION"

LOT 11, BLOCK 3, TAVOLA, SECTION 8, B. Z, SHT. 3288, MAP RECORDS, MONTGOMERY COUNTY, TEXAS CAB. Z,

I HEREBY CERTIFY THAT THIS PLAT REPRESENTS THE RESULTS OF A SURVEY MADE ON THE GROUND, ON THE DAY OF JANUARY, 2018. ON THE GROUND, ON THE 8TH