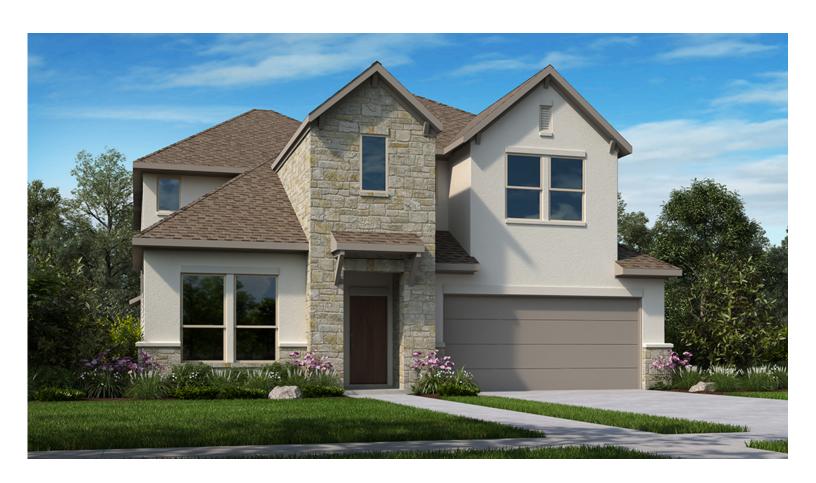

### **BORDEAUX**

2,952 - 2,971 SQ. FT. | 2 FLOORS | 4-6 BEDS | 3-5.5 BATH | 2-4-CAR GARAGE

PLAN BORDEAUX 2,952 - 2,971 SQ. FT. | 2 FL | 4-6 BED | 3-5.5 BTH | 2-4-CAR GRG.

## **Elevation D**

PLAN BORDEAUX 2,952 - 2,971 SQ. FT. | 2 FL | 4-6 BED | 3-5.5 BTH | 2-4-CAR GRG.

PLAN BORDEAUX 2,952 - 2,971 SQ. FT. | 2 FL | 4-6 BED | 3-5.5 BTH | 2-4-CAR GRG.

**LEGEND** PAGE 05 / 05

PLAN BORDEAUX 2,952 - 2,971 SQ. FT. | 2 FL | 4-6 BED | 3-5.5 BTH | 2-4-CAR GRG.