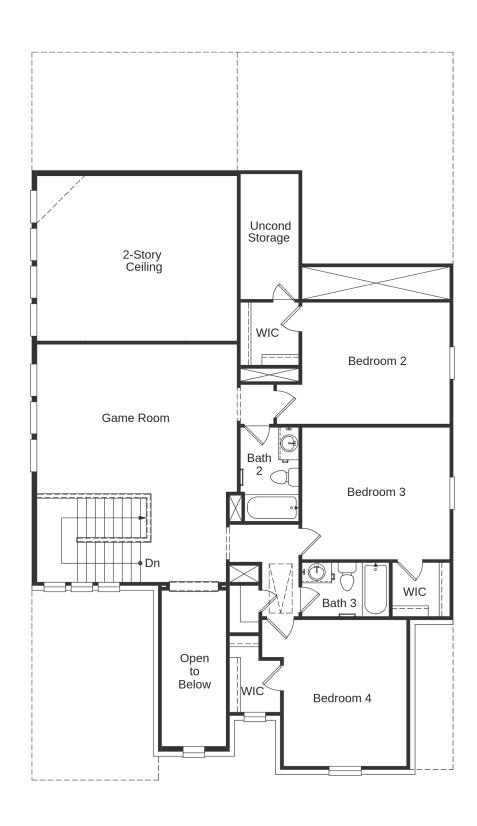

#### **CREATION DATE**

AUGUST 08, 2022

FOR

# **WOODFOREST 65S**

### **BORDEAUX**

2,952 - 2,971 SQ. FT. | 2 FLOORS | 4-6 BEDS | 3-5.5 BATH | 2-4-CAR GARAGE

PLAN BORDEAUX 2,952 - 2,971 SQ. FT. | 2 FL | 4-6 BED | 3-5.5 BTH | 2-4-CAR GRG.



## **Elevation D**



PLAN BORDEAUX 2,952 - 2,971 SQ. FT. | 2 FL | 4-6 BED | 3-5.5 BTH | 2-4-CAR GRG.





PLAN BORDEAUX 2,952 - 2,971 SQ. FT. | 2 FL | 4-6 BED | 3-5.5 BTH | 2-4-CAR GRG.



**LEGEND** PAGE 05 / 05

PLAN BORDEAUX 2,952 - 2,971 SQ. FT. | 2 FL | 4-6 BED | 3-5.5 BTH | 2-4-CAR GRG.

#### Floor 1

- 1. Opt 4 Car Garage
- Opt Study ilo Flex
- Opt Walk-in Shower @ Owner's Bath

#### Floor 2

NO OPTIONS SELECTED.

#### Floor 1

NO NOTES FOUND ON THIS FLOOR

#### Floor 2

NO NOTES FOUND ON THIS FLOOR