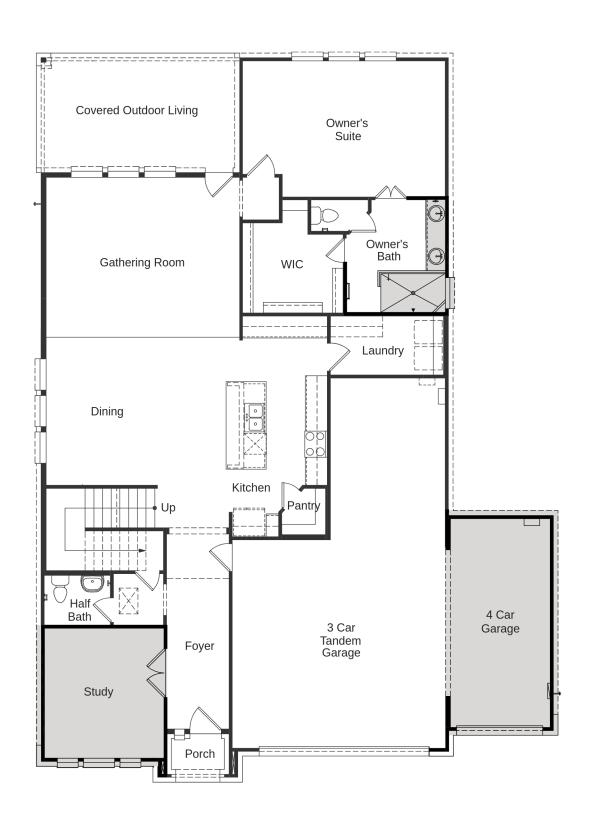

#### Floor 1

- 1. Opt 4 Car Garage
- Opt Study ilo Flex
- Opt Walk-in Shower @ Owner's Bath

#### Floor 1

NO NOTES FOUND ON THIS FLOOR