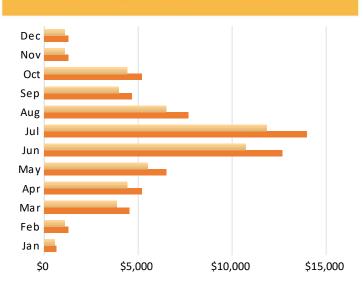

### **MONTHLY ESTIMATED REVENUE**

■ Maximum Potential Revenue ■ Projected Annual Revenue

# \$55,000-65,000