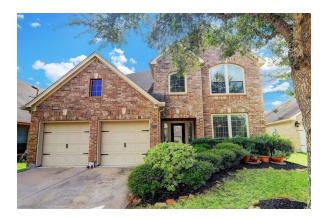

## 10906 Brighton Gardens Drive

4 BD 2.5 BA 2721 SF \$380,000

## Features and Upgrades

- Perry Homes 2010 construction
- Two-story entry, plus high ceilings throughout
- Walls of energy efficient windows in the living room, breakfast room, primary bedroom, providing lots of bright, natural light
- New backyard fence on two of three sides
- Green belt behind house no back neighbors!
- Sprinkler system
- Water softener system
- New Amana coil in one of two A/C systems
- Fresh paint in the upstairs nursery
- Beautiful grey flooring in main living areas, approximately three years old
- 42-inch custom Kent Moore cabinets in kitchen
- GE appliances
- Primary bathroom offers double vanities, garden tub and separate shower
- Large closets throughout
- Ceiling fans in all bedrooms
- No flooding per seller
- Energy Star Qualified Home
- Community resort-style amenities include SplashPad Texas, a multi-acre recreational water park, splash pad and cabana w/ exercise room
- Other amenities include a beautiful pool, tennis court, basketball court, dog park, sidewalk access for jogging with scenic views of the ponds and fountains
- Close proximity to wonderful stores and restaurants
- Zoned to highly rated Lamar CISD schools (buyer to verify)