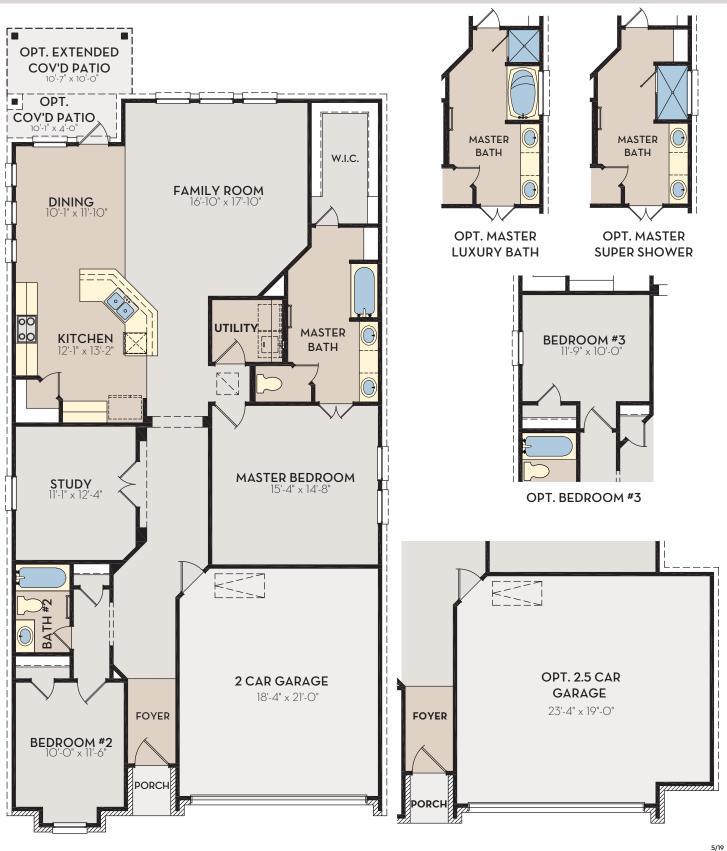

## AQUILA 1772 SQ FT

## COMMUNITY BUILDER WITH A ROCK SOLID FOUNDATION

**A** 

.

C-ROCK.COM

Depictions of homes are artist conceptions and are representative only. Changes may occur after the rendering has been produced. Optional upgrades may be shown. Square footage and dimensions are approximate and may vary per elevation. Square footage may vary based on as-built dimensions, configurations, plan options and/or method of calculation. Buyer should rely on his or her own evaluation of useable area. Neighborhoods' specific requirements may cause variations on these designs and would overwrite the above images. See Sales Consultant for current plan and elevations.