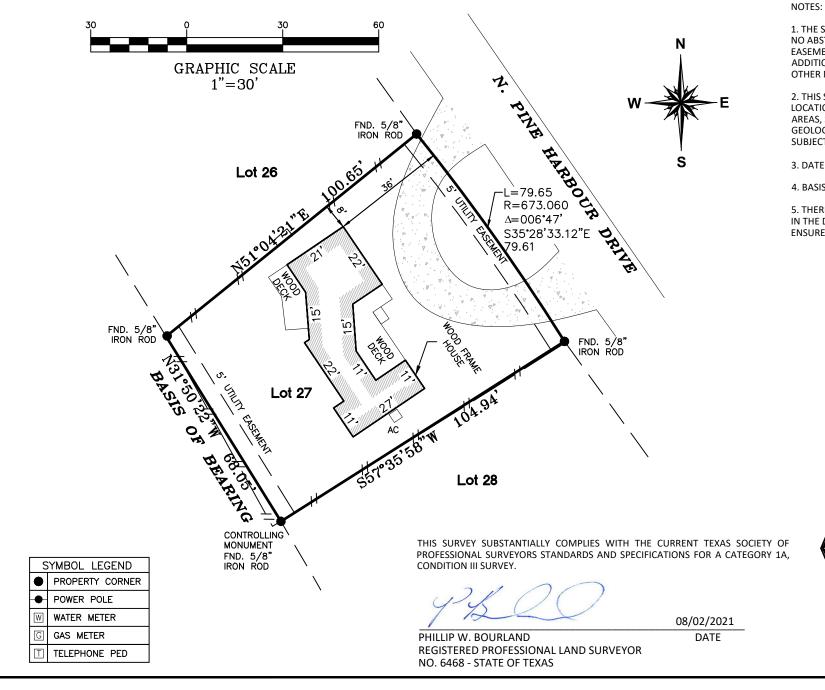

- 1. THE SURVEY HAS BEEN COMPLETED WITHOUT THE BENEFIT OF A TITLE COMMITMENT, NO ABSTRACTING WAS COMPLETED BY THE SURVEYOR WITH REGARD TO ANY RECORDED EASEMENTS, RIGHTS-OF-WAY OR SETBACKS AFFECTING THE SUBJECT PROPERTY. NO ADDITIONAL RESEARCH REGARDING THE EXISTENCE OF EASEMENTS, RESTRICTIONS, OR OTHER MATTERS OF RECORD HAS BEEN PERFORMED BY THE SURVEYOR.
- 2. THIS SURVEY DOES NOT PROVIDE A DETERMINATION OR OPINION CONCERNING THE LOCATION OR EXISTENCE OF WETLANDS, FAULT LINES, TOXIC OR HAZARDOUS WASTE AREAS, SUBSIDENCE, OVERHEAD, SUBSURFACE AND ENVIRONMENTAL CONDITIONS OR GEOLOGICAL ISSUES. NO STATEMENT IS MADE CONCERNING THE SUITABILITY OF THE SUBJECT TRACT FOR ANY INTENDED USE, PURPOSE OR DEVELOPMENT.
- 3. DATE OF SURVEY 07/26/21
- 4. BASIS OF BEARING IS BASED ON RECORDED SUBDIVION PLAT.
- 5. THERE MAY BE EASEMENTS, SETBACKS AND OTHER BUILDING RESTRICTIONS SET FOURTH IN THE DEED RESTRICTIONS NOT SHOWN HEREON. IT IS THE OWNERS RESPONSIBILITY TO ENSURE THAT ALL RESTRICTIONS ARE SATISFIED PRIOR TO BUILDING.

Being Lot Twenty-Seven (27), CAPE ROYALE, PINE HARBOUR SECTION, a subdivision in San Jacinto County, Texas, as shown by the map or plat thereof recorded in Volume 114, Page 385 of the Plat Records of San Jacinto County, Texas.

PROPERTY ADDRESS: 380 N. PINE HARBOUR DR. COLDSPRING, TX. 77331