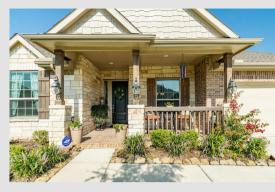

## 4618 Kingston Shores Ln.

Lakes of Savannah.

- features

OFFERED AT \$429,900

- KITCHEN
  - 42" DARK CABINETS
  - DUAL OVEN
  - SPACIOUS PANTRY
  - LARGE CHEF PREP ISLAND
  - FARM STYLE SINK
  - GRANITE COUNTERTOPS
- GAS FIREPLACE
- PRIMARY BED/BATH
  - VAULTED CEILING
  - GARDEN TUB
  - LARGE WALK-IN CLOSET
  - DUALSINKS
- STUDY FEATURES FRENCH DOORS

- DUAL PORCH
  - o 12X9
  - o 15X6
- FULL YARD SPRINKLER SYSTEM
- SECURITY SYSTEM
- WROUGHT IRON FENCE FACING THE LAKE
- 3 CAR TANDUM GARAGE
- ARCH ACCENTS THROUGHOUT HOME
- CROWN MOLDING IN THE STUDY, DINING ROOM, KITCHEN, & FAMILY ROOM
- 12 FT CEILING
- TRAY ACCENTS