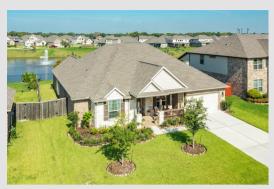

## 4618 Kingston Shores Ln.

Lakes of Savannah.

- features

OFFERED AT \$429,900

- KITCHEN
  - 42" DARK CABINETS
  - DUAL OVEN
  - SPACIOUS PANTRY
  - LARGE CHEF PREP ISLAND
  - FARM STYLE SINK
  - GRANITE COUNTERTOPS
- GAS FIREPLACE
- PRIMARY BED/BATH
  - VAULTED CEILING
  - GARDEN TUB
  - LARGE WALK-IN CLOSET
  - DUALSINKS
- STUDY FEATURES FRENCH DOORS

- DUAL PORCH
  - o 12X9
  - o 15X6
- FULL YARD SPRINKLER SYSTEM
- SECURITY SYSTEM
- WROUGHT IRON FENCE FACING THE LAKE
- 3 CAR TANDUM GARAGE
- ARCH ACCENTS THROUGHOUT HOME
- CROWN MOLDING IN THE STUDY, DINING ROOM, KITCHEN, & FAMILY ROOM
- 12 FT CEILING
- TRAY ACCENTS