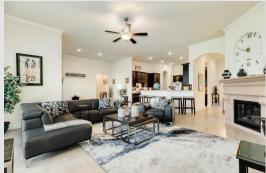

## 4618 Kingston Shores Ln.

Lakes of Savannah.

- features

OFFERED AT \$429,900

- KITCHEN
  - 42" DARK CABINETS
  - DUAL OVEN
  - SPACIOUS PANTRY
  - LARGE CHEF PREP ISLAND
  - FARM STYLE SINK
  - GRANITE COUNTERTOPS
- GAS FIREPLACE
- PRIMARY BED/BATH
  - VAULTED CEILING
  - GARDEN TUB
  - LARGE WALK-IN CLOSET
  - DUALSINKS
- STUDY FEATURES FRENCH DOORS

- DUAL PORCH
  - o 12X9
  - o 15X6
- FULL YARD SPRINKLER SYSTEM
- SECURITY SYSTEM
- WROUGHT IRON FENCE FACING THE LAKE
- 3 CAR TANDUM GARAGE
- ARCH ACCENTS THROUGHOUT HOME
- CROWN MOLDING IN THE STUDY, DINING ROOM, KITCHEN, & FAMILY ROOM
- 12 FT CEILING
- TRAY ACCENTS