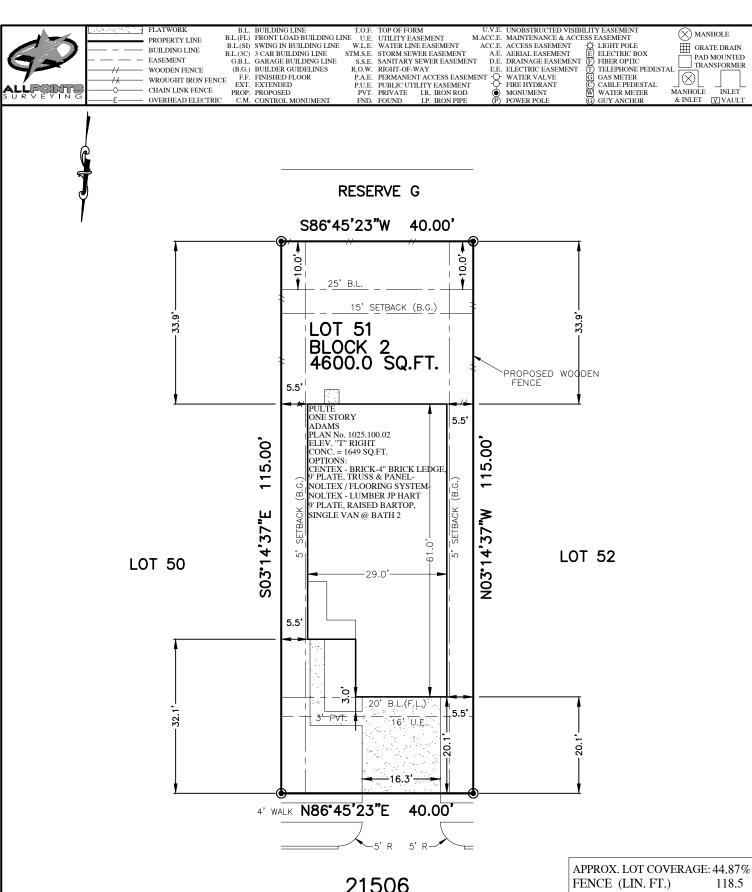

21506 AUSTELL POND DRIVE (50' R.O.W.)

 $\underset{SCALE: \ 1" \ = \ 20'}{PLAN}$ 

| APPROX. LOT COVERAC<br>FENCE (LIN. FT.) |         |     | E: 44.87%<br>118.5 |
|-----------------------------------------|---------|-----|--------------------|
| FRONT                                   | SOD:    | 149 | SQ. YD.            |
| BACK                                    | SOD:    | 149 | SQ. YD.            |
| TOTAL                                   | SOD:    | 298 | SQ. YD.            |
| CONC.                                   | PATIO   | 9   | SQ. FT.            |
| PRIVA'                                  | TE WALK | 78  | SQ. FT.            |
| PUBLIC                                  | C WALK  | 95  | SQ. FT.            |
| DRIVE                                   | WAY     | 328 | SQ. FT.            |
| IN-TUR                                  | RN      | 190 | SQ. FT.            |
| TOTAL                                   | PAVING: | 700 | SO. FT.            |

NOTES:

1. ALL BEARINGS SHOWN HEREON ARE BASED ON THE RECORDED PLAT.

2. SURVEYOR HAS NOT ABSTRACTED THE SUBJECT PROPERTY. ABSTRACTING BY TITLE COMPANY ONLY. ALL EASEMENTS, RESTRICTIONS AND OTHER MATTERS OF RECORD KNOWN TO SURVEYOR ARE SHOWN AND ARE BASED ON THE RECORDED PLA AND/OR TITLE REPORT. ALLPOINTS LAND SURVEY, INC. IS NOT LUBBLE FOR ANY DAMAGES DUE TO INFORMATION NOT PROVIDED TO SURVEYOR OR BUILDER PLACING ANY IMPROVEMENTS WITHIN A BUILDING LINE OR EASEMENT.

3. FLATWORK AND FENCING ARE FOR ILLUSTRATION PURPOSES ONLY. REFER TO MUNICIPALITY, HOA, POA, BUILDER GUIDELINES, DEED RESTRICTIONS, DEVELOPMENT PLANS (WSD'S) OR LOCAL CODE FOR REQUIREMENTS. SPECIFIC INSTALLATION REQUIREMENTS TO BE VERIFIED BY BUILDER.

4. MINIMUM FINISHED FLOOR REQUIREMENTS ESTABLISHED BY FEMA, LOCAL GOVERNMENT AUTHORITIES AND/OR DEVELOPMENT PLANS (INCLUDING APPLICABLE BENCHMARKS/DATUMS AND ADJUSTMENTS) ARE SUBJECT TO CHANGE DURING CONSTRUCTION PROCESS AND SHOULD BE VERIFIED BY BUILDER BEFORE PROCEEDING WITH EACH PHASE OF CONSTRUCTION. PROPOSED FINISHED FLOOR HEIGHTS ABOVE TOP OF CURB ARE CALCULATIONS FOR DRAINAGE PURPOSES TO BE ADJUSTED BASED UPON ACTUAL LOT CONDITIONS AND DO NOT ESTABLISH A MINIMUM FINISHED FLOOR.

"THIS INFORMATION IS BASED ON GRAPHIC PLOTTING. WE DO NOT ASSUME RESPONSIBILITY FOR EXACT DETERMINATION"

LOT 51, BLOCK 2,
PEPPERVINE, SECTION 1,
CAB. Z, SHEET 8760, MAP RECORDS,
MONTGOMERY COUNTY, TEXAS