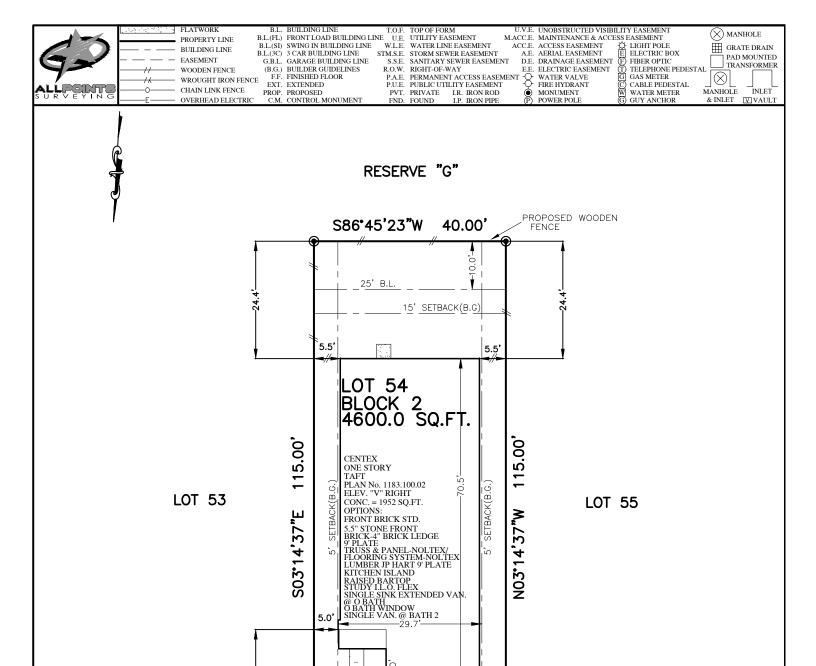

21494 AUSTELL POND DRIVE (50' R.O.W.)

5.0

0.

40.00

, 20' B.L.(F.L)

16' U.E. 16.3

3'. PVT. **★** 

N86°45'23"E

 $\underset{SCALE: \ 1" \ = \ 20'}{PLAN}$ 

| APPROX. LOT COV<br>FENCE (LIN. FT.) | 6E: 51.22%<br>99.9 |         |
|-------------------------------------|--------------------|---------|
| FRONT SOD:                          | 158                | SQ. YD. |
| BACK SOD:                           | 108                | SQ. YD. |
| TOTAL SOD:                          | 267                | SQ. YD. |
| CONC. PATIO                         | 9                  | SQ. FT. |
| PRIVATE WALK                        | 67                 | SQ. FT. |
| PUBLIC WALK                         | 95                 | SQ. FT. |
| DRIVEWAY                            | 328                | SQ. FT. |
| IN-TURN                             | 206                | SQ. FT. |
| TOTAL PAVING:                       | 705                | SQ. FT. |

FOR:PULTE HOMES

ADDRESS: 21494 AUSTELL POND DRIVE ALLPOINTS JOB#: PH307940 BY: RM IM G.F.: JOB:

FLOOD ZONE:X

COMMUNITY PANEL:

48339C0750H

EFFECTIVE DATE: 08/18/2014

LOMR: DATE:

"THIS INFORMATION IS BASED ON GRAPHIC PLOTTING. WE DO NOT ASSUME RESPONSIBILITY FOR EXACT DETERMINATION"

LOT 54, BLOCK 2,
PEPPERVINE, SECTION 1,
CAB. Z, SHEET 8760, MAP RECORDS,
MONTGOMERY COUNTY, TEXAS

©2022, ALLPOINTS LAND SURVEY, INC. All Rights Reserved.

ISSUE DATE: 7/29/2022 ISSUE DATE: 7/12/2022