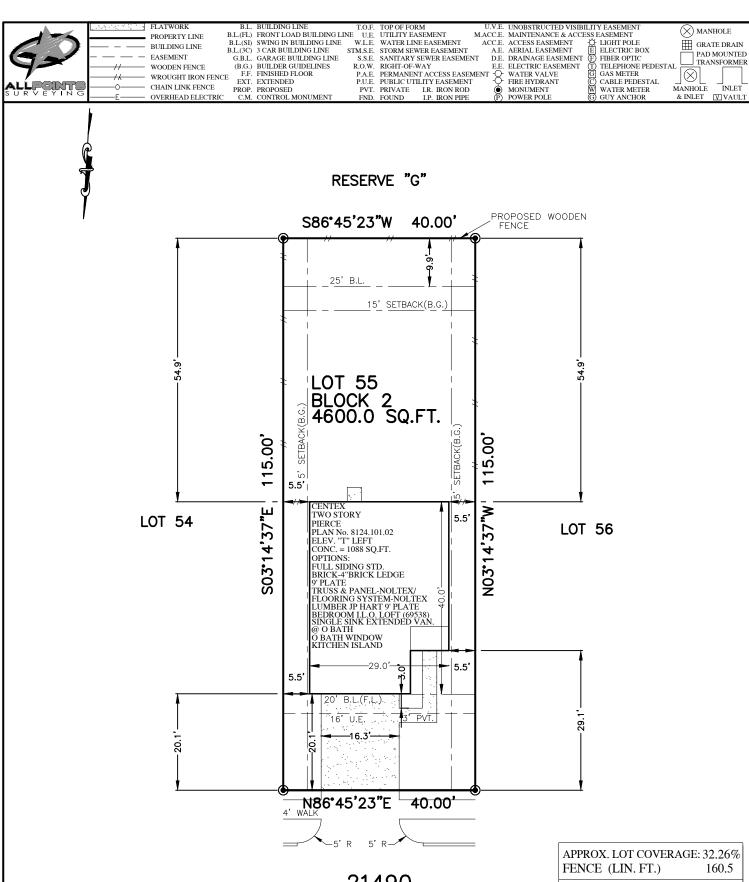

21490 AUSTELL POND DRIVE (50' R.O.W.)

 $\underset{SCALE: \ 1" \ = \ 20'}{PLAN}$ 

| APPROX. LOT COVERAGE: 32,20 |     |         |
|-----------------------------|-----|---------|
| FENCE (LIN. FT.)            | )   | 160.5   |
| FRONT SOD:                  | 121 | SQ. YD. |
| BACK SOD:                   | 242 | SQ. YD. |
| TOTAL SOD:                  | 363 | SQ. YD. |
| CONC. PATIO                 | 9   | SQ. FT. |
| PRIVATE WALK                | 60  | SQ. FT. |
| PUBLIC WALK                 | 95  | SQ. FT. |
| DRIVEWAY                    | 327 | SQ. FT. |
| IN-TURN                     | 205 | SQ. FT. |
| TOTAL PAVING:               | 696 | SQ. FT. |
|                             |     |         |

FOR:PULTE HOMES

ADDRESS: 21490 AUSTELL POND DRIVE ALLPOINTS JOB#: PH307939 BY: RM IM G.F.: JOB: IM LOT 55, BLOCK 2,
PEPPERVINE, SECTION 1,
CAB. Z, SHEET 8760, MAP RECORDS,
MONTGOMERY COUNTY, TEXAS

ISSUE DATE: 7/29/2022 ISSUE DATE: 7/29/2022 ISSUE DATE: 7/12/2022