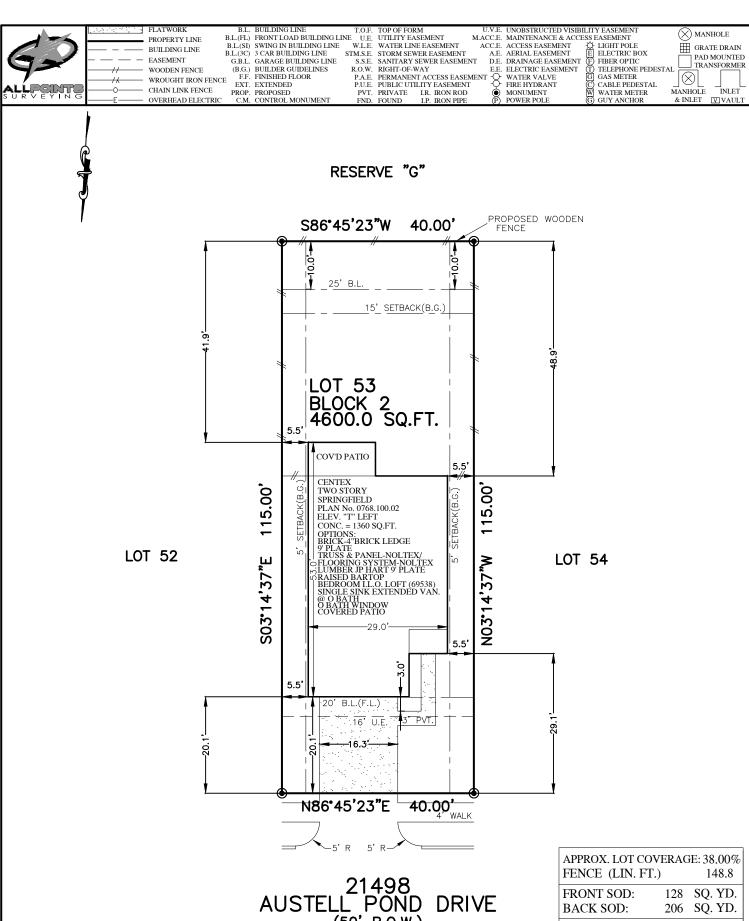

21498 AUSTELL POND DRIVE (50' R.O.W.)

 $\underset{SCALE: \ 1" \ = \ 20'}{PLAN}$ 

| APPROX. LOT COV<br>FENCE (LIN. FT.) |     | E: 38.00%<br>148.8 |
|-------------------------------------|-----|--------------------|
| FRONT SOD:                          | 128 | SQ. YD.            |
| BACK SOD:                           | 206 | SQ. YD.            |
| TOTAL SOD:                          | 334 | SQ. YD.            |
| CONC. PATIO                         | 00  | SQ. FT.            |
| PRIVATE WALK                        | 60  | SQ. FT.            |
| PUBLIC WALK                         | 95  | SQ. FT.            |
| DRIVEWAY                            | 328 | SQ. FT.            |
| IN-TURN                             | 206 | SQ. FT.            |
| TOTAL PAVING:                       | 689 | SQ. FT.            |

LOT 53, BLOCK 2,
PEPPERVINE, SECTION 1,
CAB. Z, SHEET 8760, MAP RECORDS,
MONTGOMERY COUNTY, TEXAS

ISSUE DATE: 7/29/2022 ISSUE DATE: 7/12/2022

FOR:PULTE HOMES

ADDRESS: 21498 AUSTELL POND DRIVE ALLPOINTS JOB#: PH307941 BY: RM IM GF: JOB: