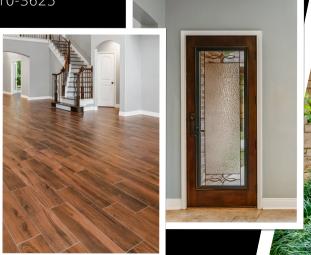

## 16406 KINGSTONE RIVER BEND HOUSTON, TX 77044

- Location Just minutes away from Beltway 8
- Lot Size Largest lot in Summerwood at 80'
- Quiet Street Zero through-traffic (kids play & ride bikes)
- Floors Zero carpet.... High quality, scratch-proof porcelain wood style tile
- Upgraded doors Backdoors are security doors with double deadbolts, metal kickplates in doorframe, coated glass with shatter-resistant polymer
- Paint Interior and exterior is Sherwin-Williams Duration, highest quality on the market
- Solar shades Energy efficient solar shades
- NEIGHBORS