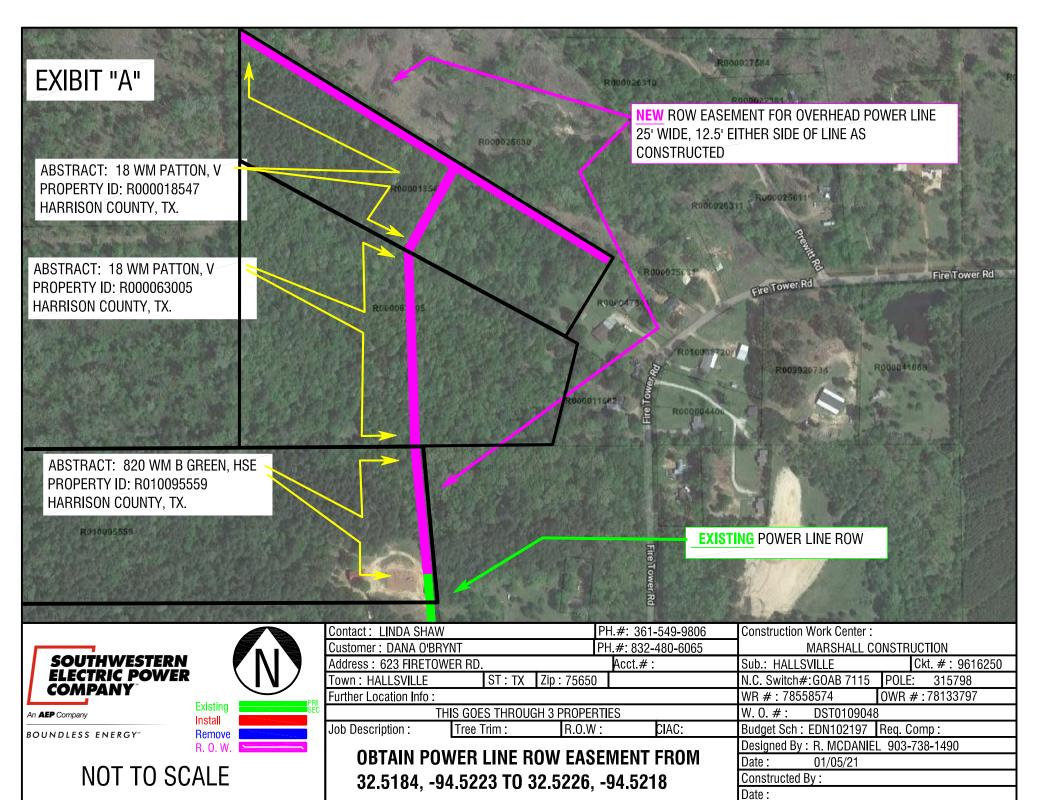

## RIGHT-OF-WAY AND EASEMENT REQUEST

| Engineer<br>RICHARD MCDANIEL                                                                                        |                    |                                                                         | Phone 903-738-1490                                      |                                                                                                                    |  | Date 01/07/21                    |                |                                |
|---------------------------------------------------------------------------------------------------------------------|--------------------|-------------------------------------------------------------------------|---------------------------------------------------------|--------------------------------------------------------------------------------------------------------------------|--|----------------------------------|----------------|--------------------------------|
| Work Request No.<br>78558574                                                                                        |                    |                                                                         | Work Order No. DST0109048                               |                                                                                                                    |  |                                  |                |                                |
| Project Name<br>623 FIRETOWER RD.                                                                                   |                    |                                                                         |                                                         |                                                                                                                    |  | Underground                      |                |                                |
| Service requested by<br>DANA O'BRYANT                                                                               |                    | Service Address, City, Zip<br>623 FIRETOWR RD,<br>HALLSVILLE, TX. 75650 |                                                         |                                                                                                                    |  | Day Time Phone<br>(832) 480-6065 |                |                                |
| Contact Person for Property Owner<br>LINDA SHAW                                                                     |                    |                                                                         | r if different from above:                              |                                                                                                                    |  | Day Time Phone<br>361-549-9806   |                |                                |
| Additional description or information INSTALL POWER LINE FROM 32.5184, -94.5223 TO 32.5226 TO -94.5218              |                    |                                                                         |                                                         |                                                                                                                    |  |                                  |                |                                |
| Louisiana                                                                                                           | Parish             |                                                                         |                                                         | Section                                                                                                            |  | Township                         |                | Range                          |
| Texas                                                                                                               | County<br>HARRISON |                                                                         |                                                         | Survey<br>PROPERTY ID: R0000185                                                                                    |  |                                  | 47             | Abstract<br>18 WM<br>PATTON, V |
| Information Requested                                                                                               |                    |                                                                         |                                                         | Title Research Only Prepare Right of Way Document Plat needed to prepare drawing No. of R/W's to be acquired Other |  |                                  |                |                                |
| Previous owner if less than 1 year:                                                                                 |                    |                                                                         |                                                         |                                                                                                                    |  |                                  |                |                                |
| CLYDE EUGENE KNIGHT JR. 9                                                                                           |                    |                                                                         | Address:<br>9542 LONGMIRE OAKS DR,<br>CONROE, TX. 77304 |                                                                                                                    |  |                                  | Day Time Phone |                                |
| Cit                                                                                                                 |                    |                                                                         | ity, Zip:                                               |                                                                                                                    |  |                                  |                |                                |
| <ul><li>□ Deed, Survey, Subdivision Plat or other proof of ownership attached.</li><li>□ Drawing attached</li></ul> |                    |                                                                         |                                                         |                                                                                                                    |  |                                  |                |                                |
|                                                                                                                     |                    |                                                                         |                                                         |                                                                                                                    |  |                                  |                |                                |