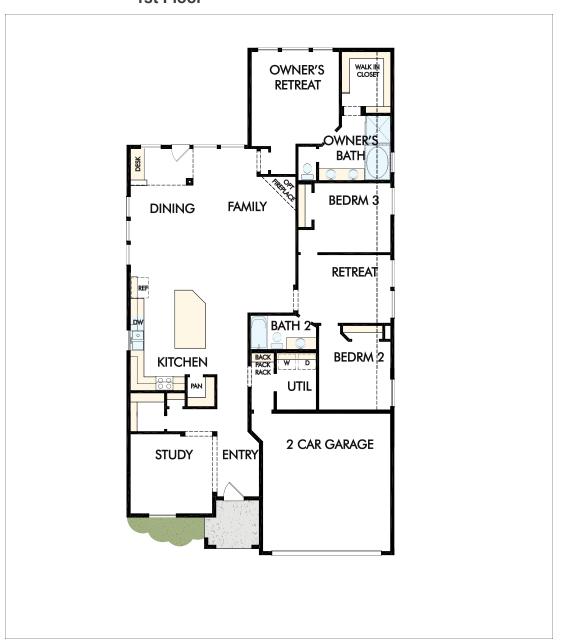

# Options 3 Car Garage 3' Extension at Owner's Retreat Bedroom 2 & 3 Suites Corner Fireplace in Family Covered Porch French Doors at Study Optional 5' Garage Extension Outdoor Living Powder Bath Single Door at Owner's

Bath

☐ Super Shower