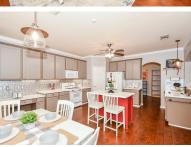

- ✓ New Quartz Countertops
- ✓ New Stainless Steel Sink
- ✓ New Microwave
- ✓ New Dishwasher
- ✓ New Garbage Disposal
- ✓ Under Cabinet Lighting
- ✓ 2 Oversized Closets in
- Primary Suite

  ✓ Oversized Back Deck
- ✓ Oversized Pergola
- \_\_\_\_
- ✓ Large Fig Tree
- ✓ Garden Shed with Electrical
- √ New Fence (90% Replaced)
- ✓ Upgraded Sprinkler System 2022
- √ 3 Car Garage
- ✓ Extra Wide Driveway