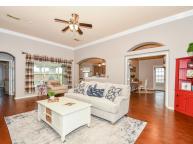

## **KEY FEATURES**

- ✓ Split Floor Plan
- ✓ Newer HVAC System with Ultra-Violet Germ Killer on the Air Inlet
- ✓ New 4" Drain Line from Backyard to the Street
- ✓ Air Conditioned Bonus Room
- ✓ High Ceilings Throughout
- ✓ Freshly Painted in Many Areas
- ✓ Hand Scrapped Wood Look
  Wide Plank Flooring
- ✓ Designer Lighting Fixtures
- ✓ Designer Fixtures
- ✓ Crown Molding
- ✓ Tray Ceilings
- ✓ Venetian Blinds Throughout