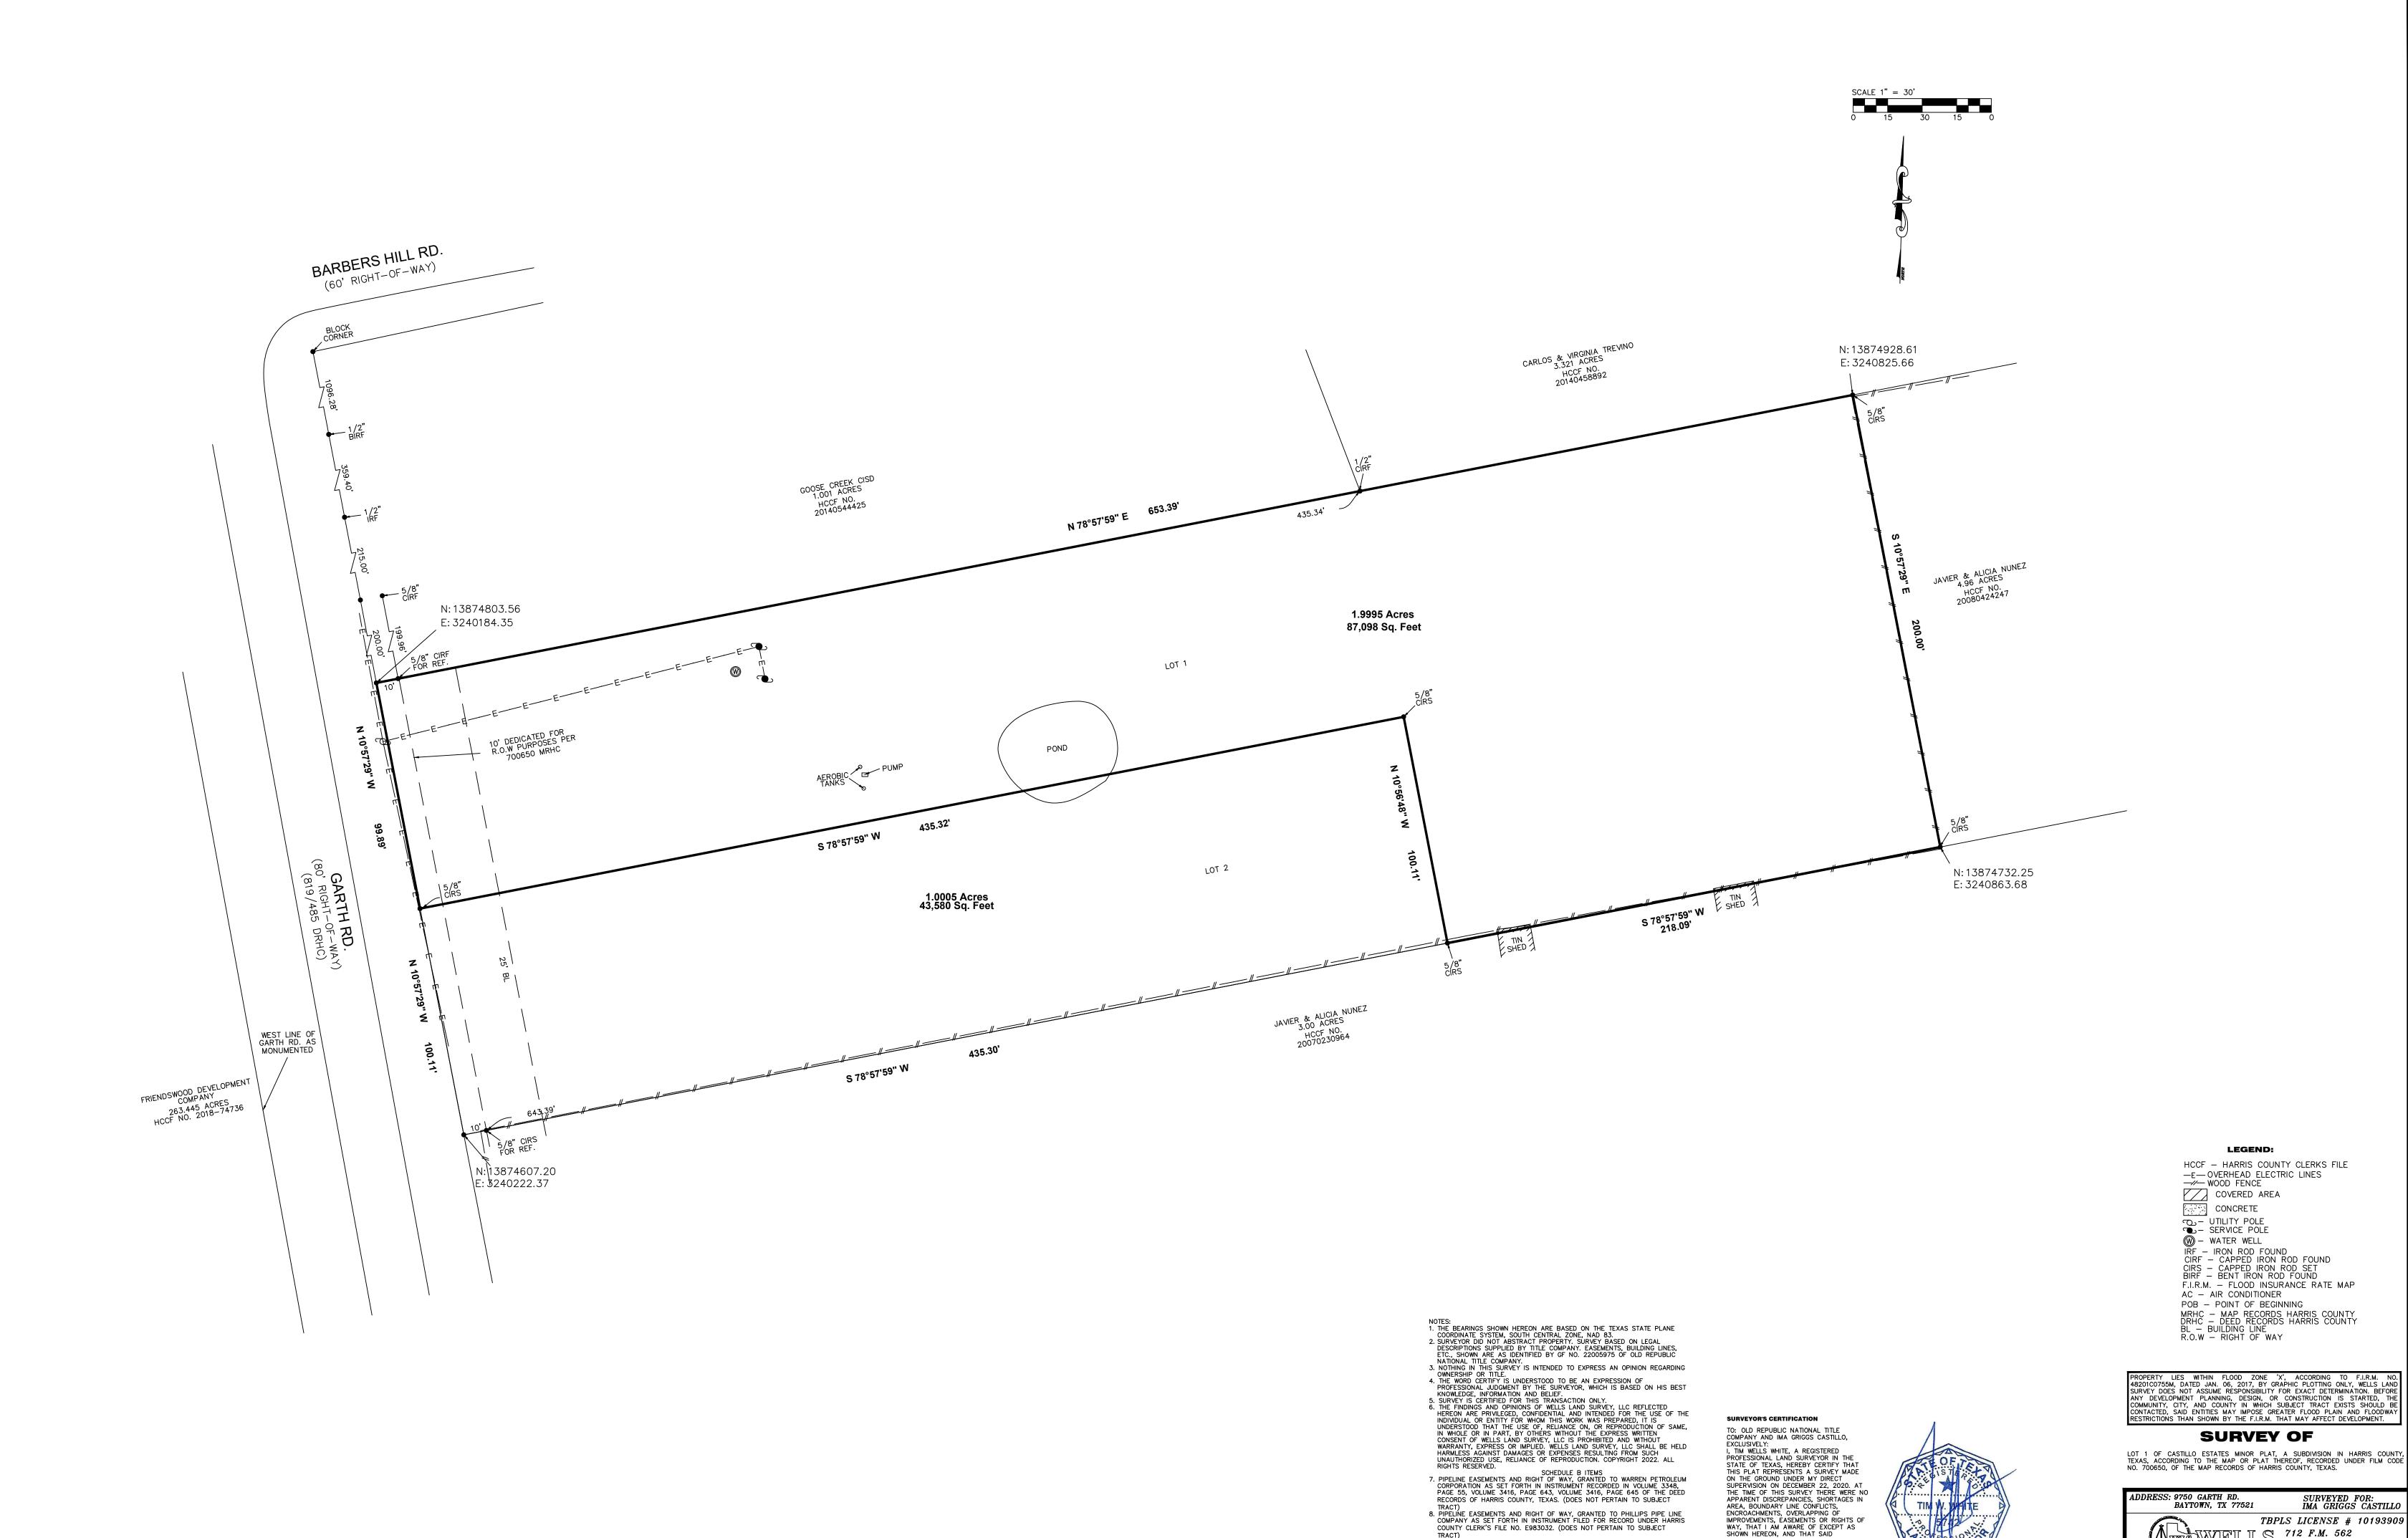

**SURVEY OF** LOT 1 OF CASTILLO ESTATES MINOR PLAT, A SUBDIVISION IN HARRIS COUNTY, TEXAS, ACCORDING TO THE MAP OR PLAT THEREOF, RECORDED UNDER FILM CODE NO. 700650, OF THE MAP RECORDS OF HARRIS COUNTY, TEXAS.

LEGEND:

DDRESS: 9750 GARTH RD. BAYTOWN, TX 77521 SURVEYED FOR: IMA GRIGGS CASTILLO TBPLS LICENSE # 10193909 712 F.M. 562
ANAHUAC, TX 77514
(409) 267-3002

 $_{ t Copyright \ 2022}$  www.wellslandsurvey.comJOB NO: 716-20 A DATE: 12-22-20 REVISED: 09-13-22 "TC" SCALE: 1"= 30'