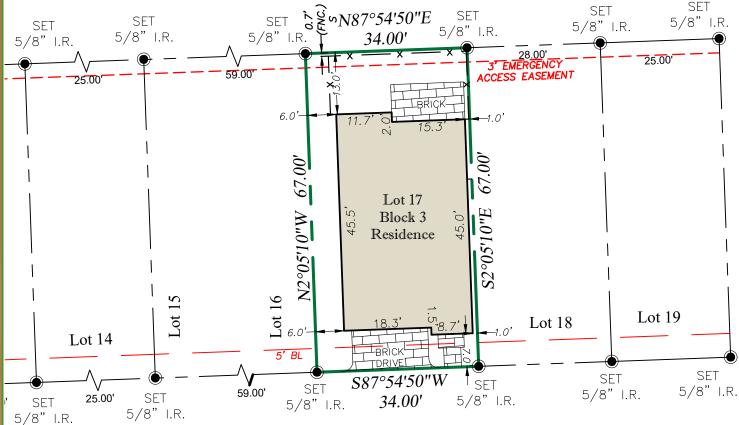

## 3320 TIMBERGROVE HEIGHTS STREET

Timbergrove Manor Section 8, Block 50 Vol. 53, Pg. 39, H.C.M.R.

# TIMBERGROVE HEIGHTS STREET

(PVT.)(28' P.A.E.)

### Notes:

Date:

- Surveyor did not abstract subject property. This survey was prepared with information contained in Title Commitment GF no. 21346 of First American Title Guaranty Company, effective date of June 04, 2021, issued date of June 11, 2021, and is subject to the limitations of that commitment.
- Subject to drainage easement extending 15 feet on each side of the centerline of any and all natural drainage courses per the Regulations of Harris County, Texas for the Approval and Acceptance of Infrastructure. No natural drainage courses were observed during our survey.
- Agreement for Underground Electric Service per C.F.No. RP-2017-357364.

### PROPERTY DESCRIPTION:

LOT 17, BLOCK 3, TIMBERGROVE HEIGHTS, A SUBDIVISION IN HARRIS COUNTY, TEXAS ACCORDING TO THE MAP OR PLAT THEREOF RECORDED UNDER FILM CODE NO. 669226, MAP AND/OR PLAT RECORDS, HARRIS COUNTY, TEXAS.

BY PERFORMING A SEARCH WITH THE LOCAL GOVERNING MUNICIPALITY OR WWW.FEMA.GOV, THE PROPERTY APPEARS TO BE LOCATED IN ZONE X, PER 480296 0670, DATED: 06/09/2014.