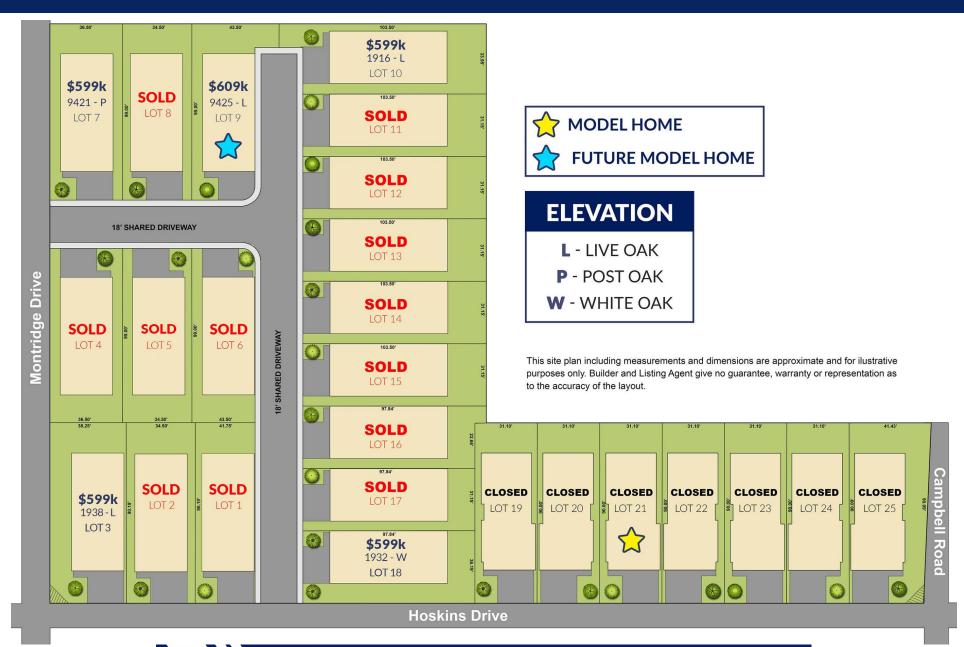

#### **SITE PLAN**

### **AVAILABLE UNITS**

| ADDRESS           | PLAN      | BED | BATH | SF    | PRICING   | COMPLETION   |
|-------------------|-----------|-----|------|-------|-----------|--------------|
| 1902 Hoskins Dr   | Live Oak  | 3   | 2.5  | 2,260 | SOLD      | SOLD         |
| 1914 Hoskins Dr   | White Oak | 3   | 2.5  | 2,260 | SOLD      | SOLD         |
| 1906 Hoskins Dr   | Post Oak  | 3   | 2.5  | 2,260 | SOLD      | SOLD         |
| 1908 Hoskins Dr   | Live Oak  | 3   | 2.5  | 2,260 | SOLD      | SOLD         |
| 1910 Hoskins Dr   | White Oak | 3   | 2.5  | 2,260 | SOLD      | SOLD         |
| 1912 Hoskins Dr   | Post Oak  | 3   | 2.5  | 2,260 | SOLD      | SOLD         |
| 1914 Hoskins Dr   | Live Oak  | 3   | 2.5  | 2,260 | SOLD      | SOLD         |
| 1928 Hoskins Dr   | Live Oak  | 3   | 2.5  | 2,456 | SOLD      | SOLD         |
| 1930 Hoskins Dr   | Post Oak  | 3   | 2.5  | 2,456 | SOLD      | SOLD         |
| 1932 Hoskins Dr   | White Oak | 3   | 2.5  | 2,456 | \$599,000 | October 2022 |
| 1934 Hoskins Dr   | Post Oak  | 3   | 2.5  | 2,456 | SOLD      | SOLD         |
| 1936 Hoskins Dr   | White Oak | 3   | 2.5  | 2,456 | SOLD      | SOLD         |
| 1938 Hoskins Dr   | Live Oak  | 3   | 2.5  | 2,456 | \$599,000 | October 2022 |
| 1922 Hoskins Dr   | Live Oak  | 3   | 2.5  | 2,456 | SOLD      | SOLD         |
| 1924 Hoskins Dr   | Post Oak  | 3   | 2.5  | 2,456 | SOLD      | SOLD         |
| 1926 Hoskins Dr   | White Oak | 3   | 2.5  | 2,456 | SOLD      | SOLD         |
| 9427 Montridge Dr | White Oak | 3   | 2.5  | 2,456 | SOLD      | SOLD         |
| 9429 Montridge Dr | Post Oak  | 3   | 2.5  | 2,456 | SOLD      | SOLD         |
| 9431 Montridge Dr | Live Oak  | 3   | 2.5  | 2,456 | SOLD      | SOLD         |
| 1916 Hoskins Dr   | Live Oak  | 3   | 2.5  | 2,456 | \$599,000 | October 2022 |
| 1918 Hoskins Dr   | Post Oak  | 3   | 2.5  | 2,456 | SOLD      | SOLD         |
| 1920 Hoskins Dr   | White Oak | 3   | 2.5  | 2,456 | SOLD      | SOLD         |
| 9425 Montridge Dr | Live Oak  | 3   | 2.5  | 2,456 | \$609,000 | October 2022 |
| 9423 Montridge Dr | White Oak | 3   | 2.5  | 2,456 | SOLD      | SOLD         |
| 9421 Montridge Dr | Post Oak  | 3   | 2.5  | 2,456 | \$599,000 | October 2022 |