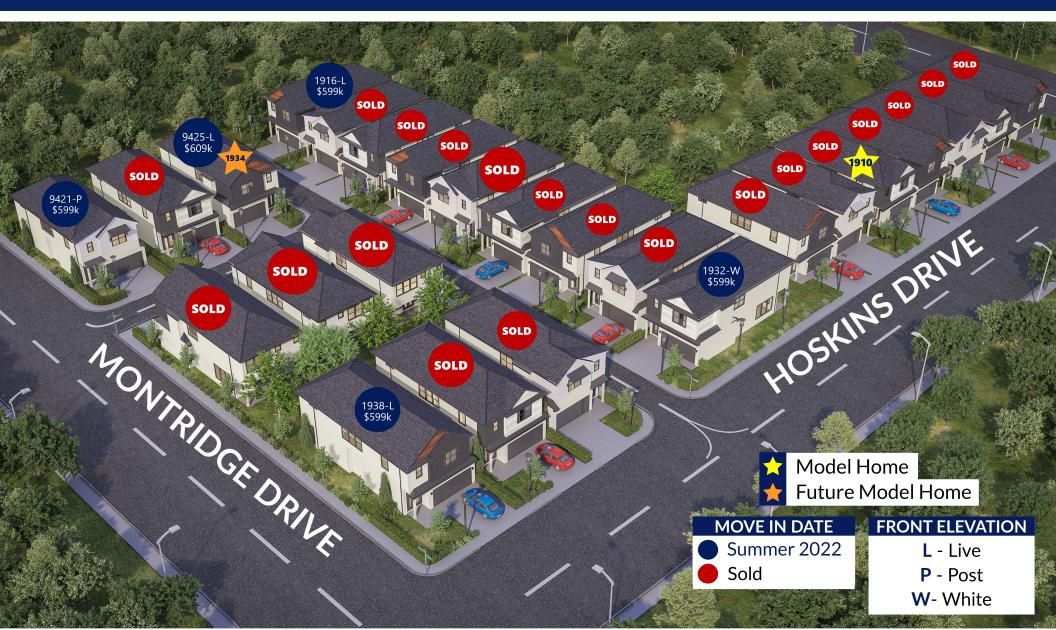

#### **SITE PLAN**

### **AVAILABLE UNITS**

| ADDRESS           | PLAN      | BED | BATH | SF    | PRICING   | COMPLETION   |
|-------------------|-----------|-----|------|-------|-----------|--------------|
| 1902 Hoskins Dr   | Live Oak  | 3   | 2.5  | 2,260 | SOLD      | SOLD         |
| 1914 Hoskins Dr   | White Oak | 3   | 2.5  | 2,260 | SOLD      | SOLD         |
| 1906 Hoskins Dr   | Post Oak  | 3   | 2.5  | 2,260 | SOLD      | SOLD         |
| 1908 Hoskins Dr   | Live Oak  | 3   | 2.5  | 2,260 | SOLD      | SOLD         |
| 1910 Hoskins Dr   | White Oak | 3   | 2.5  | 2,260 | SOLD      | SOLD         |
| 1912 Hoskins Dr   | Post Oak  | 3   | 2.5  | 2,260 | SOLD      | SOLD         |
| 1914 Hoskins Dr   | Live Oak  | 3   | 2.5  | 2,260 | SOLD      | SOLD         |
| 1928 Hoskins Dr   | Live Oak  | 3   | 2.5  | 2,456 | SOLD      | SOLD         |
| 1930 Hoskins Dr   | Post Oak  | 3   | 2.5  | 2,456 | SOLD      | SOLD         |
| 1932 Hoskins Dr   | White Oak | 3   | 2.5  | 2,456 | \$599,000 | October 2022 |
| 1934 Hoskins Dr   | Post Oak  | 3   | 2.5  | 2,456 | SOLD      | SOLD         |
| 1936 Hoskins Dr   | White Oak | 3   | 2.5  | 2,456 | SOLD      | SOLD         |
| 1938 Hoskins Dr   | Live Oak  | 3   | 2.5  | 2,456 | \$599,000 | October 2022 |
| 1922 Hoskins Dr   | Live Oak  | 3   | 2.5  | 2,456 | SOLD      | SOLD         |
| 1924 Hoskins Dr   | Post Oak  | 3   | 2.5  | 2,456 | SOLD      | SOLD         |
| 1926 Hoskins Dr   | White Oak | 3   | 2.5  | 2,456 | SOLD      | SOLD         |
| 9427 Montridge Dr | White Oak | 3   | 2.5  | 2,456 | SOLD      | SOLD         |
| 9429 Montridge Dr | Post Oak  | 3   | 2.5  | 2,456 | SOLD      | SOLD         |
| 9431 Montridge Dr | Live Oak  | 3   | 2.5  | 2,456 | SOLD      | SOLD         |
| 1916 Hoskins Dr   | Live Oak  | 3   | 2.5  | 2,456 | \$599,000 | October 2022 |
| 1918 Hoskins Dr   | Post Oak  | 3   | 2.5  | 2,456 | SOLD      | SOLD         |
| 1920 Hoskins Dr   | White Oak | 3   | 2.5  | 2,456 | SOLD      | SOLD         |
| 9425 Montridge Dr | Live Oak  | 3   | 2.5  | 2,456 | \$609,000 | October 2022 |
| 9423 Montridge Dr | White Oak | 3   | 2.5  | 2,456 | SOLD      | SOLD         |
| 9421 Montridge Dr | Post Oak  | 3   | 2.5  | 2,456 | \$599,000 | October 2022 |