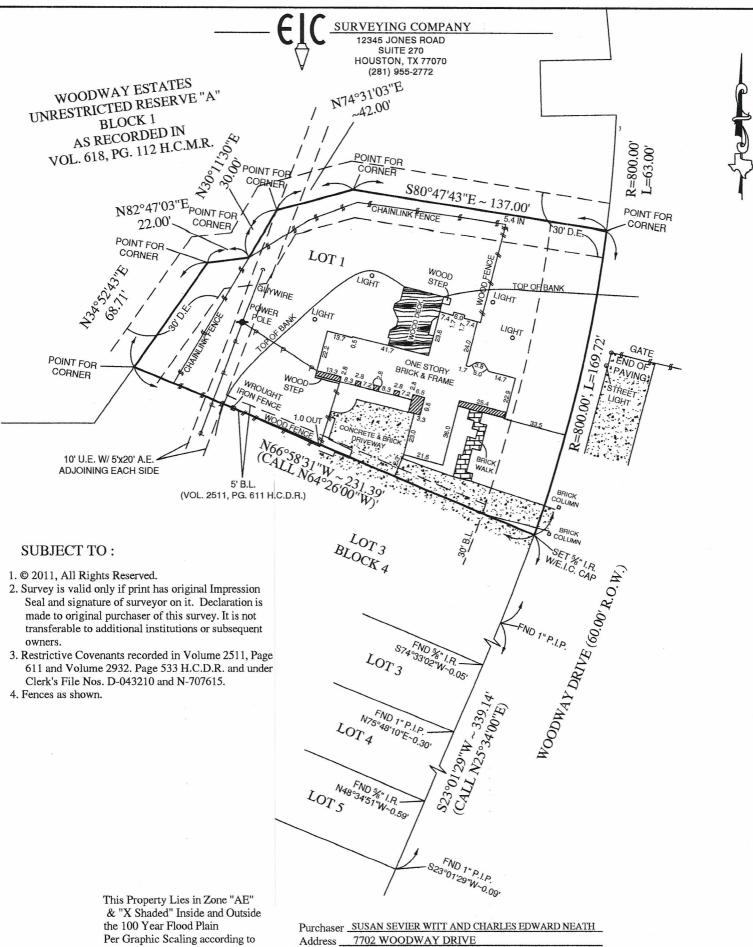

| Purchaser. | SUSAN SEVIER WITT AND CHARLES EDWARD NEATH |
|------------|--------------------------------------------|
| Address    | 7702 WOODWAY DRIVE                         |
| Lot 1      | , Block 4, Section 1                       |
| Survey     | , A                                        |

| Survey    |     |      |        | , A       |     |     |          |
|-----------|-----|------|--------|-----------|-----|-----|----------|
| Area      |     |      |        |           |     |     | ÷        |
| Subdivisi | on  | CHAI | RNWOO  | D         |     |     |          |
| Volume    | 40  |      | , Page | 27        |     | MAP | Records, |
|           | HAI | RRIS | Cou    | unty , Te | xas |     |          |

I, Craig A. Laney, a Registered Professional Land Surveyor in the State of Texas, RPLS No. 4507 , do hereby certify to STEWART TITLE COMPANY and

Purchaser(s) \_that based upon information provided by said Title Company under G.F. No. 1120132008 \_\_\_\_\_ that this survey was this day made under my supervision on the ground of the above described property and the above plat or drawing reflects the findings on the ground of this property at this time. I have shown or noted all easements reflected in said Title Company's report. This Survey conforms to the minimum standards of practice as approved by the Texas Board of Professional Land Surveying. Effective September 1, 1992, Last revision 06-2006 .

PRELIMINARY This document shall not be recorded for any purpose. To be used for informational purposes only. Not a certified copy without original scal and signature.

The basis of bearing is \_S80°47'43"E along the North property line of subject tract per Woodway Estates subdivision record plat. A Division of Everything in Christ Services, Inc.