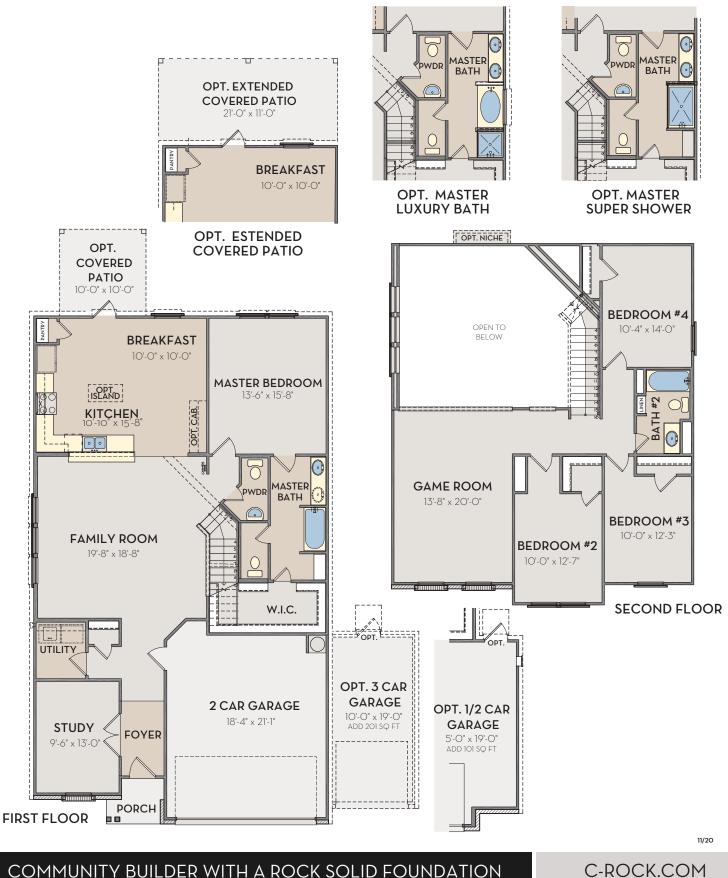

## RIO GRANDE 2507 SQ FT











Ê

#### 5/20

### COMMUNITY BUILDER WITH A ROCK SOLID FOUNDATION



Depictions of homes are artist conceptions and are representative only. Changes may occur after the rendering has been produced. Optional upgrades may be shown. Square footage and dimensions are approximate and may vary per elevation. Square footage may vary based on as-built dimensions, configurations, plan options and/or method of calculation. Buyer should rely on his or her own evaluation of useable area. Neighborhoods' specific requirements may cause variations on these designs and would overwrite the above images. See Sales Consultant for current plan and elevations.

CASTLEROCK COMMUNITIES

# **RIO GRANDE** 2507 SQ FT



### COMMUNITY BUILDER WITH A ROCK SOLID FOUNDATION

Ê

Depictions of homes are artist conceptions and are representative only. Changes may occur after the rendering has been produced. Optional upgrades may be shown. Square footage and dimensions are approximate and may vary per elevation. Square footage may vary based on as-built dimensions, configurations, plan options and/or method of calculation. Buyer should rely on his or her own evaluation of useable area. Neighborhoods' specific requirements may cause variations on these designs and would overwrite the above images. See Sales Consultant for current plan and elevations.