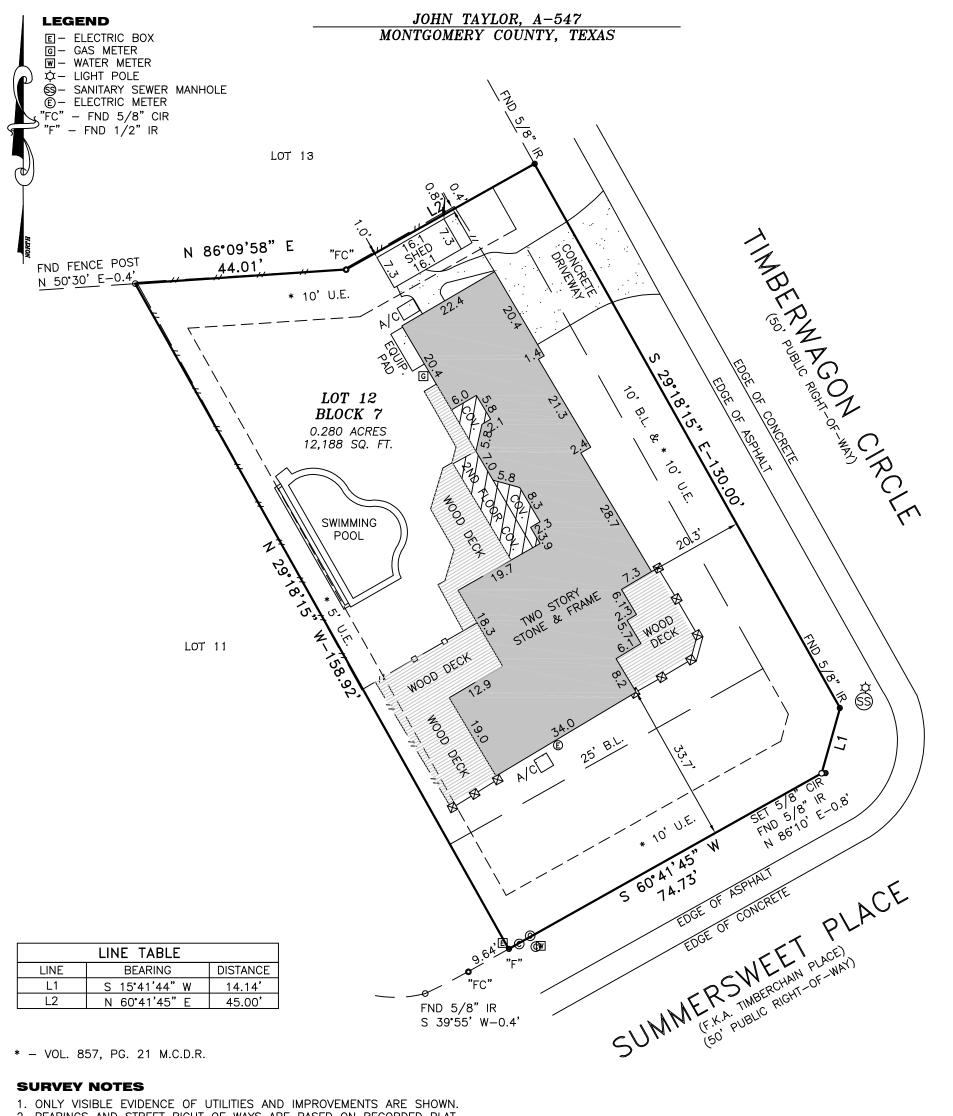

## **SURVEY NOTES**

- ONLY VISIBLE EVIDENCE OF UTILITIES AND IMPROVEMENTS ARE SHOWN.
- 2. BEARINGS AND STREET RIGHT OF WAYS ARE BASED ON RECORDED PLAT. NOTHING IN THIS SURVEY IS INTENDED TO EXPRESS AN OPINION REGARDING OWNERSHIP OR TITLE.
- 4. SURVEYOR DID NOT ABSTRACT PROPERTY. THIS SURVEY WAS PERFORMED WITHOUT THE BENEFIT OF TITLE AND SOME EASEMENTS, BUILDING LINES, RESTRICTIONS, ETC., MAY HAVE BEEN GRANTED BY SEPARATE INSTRUMENTS AND NOT REFLECTED HEREON.

  5. PROPERTY LIES IN ZONE "X" AREAS DETERMINED TO BE OUTSIDE THE 100
- YEAR FLOODPLAIN ACCORDING TO THE FLOOD INSURANCE RATE MAP NO. 48339C0540H, EFFECTIVE DATE 08-18-14. THIS FLOOD STATEMENT DOES NOT IMPLY THAT THE PROPERTY OR STRUCTURES THEREON WILL BE FREE FROM FLOODING OR FLOOD DAMAGE. THIS FLOOD STATEMENT SHALL NOT CREATE LIABILITY ON THE PART OF THE SURVEYOR.
- 6. THIS SURVEY IS THE PROPERTY OF PICKERING & ASSOCIATES PROFESSIONAL LAND SURVEYORS LLC, IS CERTIFIED FOR THIS TRANSACTION ONLY AND IS NOT TRANSFERABLE TO ADDITIONAL INSTITUTIONS OR OWNERS.
- 7. ONLY THOSE SURVEYS WHICH BEAR AN ORIGINAL SURVEY SEAL AND SIGNATURE WILL BE CONSIDERED A "VALID COPY" OF THIS SURVEY. SURVEYOR WILL NOT BE RESPONSIBLE FOR ANYTHING OTHER THAN A "VALID COPY" OF THIS SURVEY.

### SURVEYOR'S CERTIFICATION

I, ROGER D. PICKERING A REGISTERED PROFESSIONAL LAND SURVEYOR IN THE STATE OF TEXAS, DO HEREBY CERTIFY THAT THIS SURVEY WAS MADE ON THE GROUND, UNDER MY SUPERVISION OF THE PROPERTY DESCRIBED HEREON (AND/OR BY METES AND BOUNDS ON ATTACHED SHEET), IS CORRECT AND THERE ARE NO ENCROACHMENTS APPARENT ON THE GROUND, AND THAT ALL IMPROVEMENTS LIE WHOLLY WITHIN THE PROPERTY LINES, EXCEPT AS SHOWN OR NOTED HEREON.

WITNESS MY HAND THIS 19TH DAY OF JUIY, 2021

ROGER D. PICKERING, R.P.J.S. TEXAS REGISTRATION NO. \$879

| SCALE: 1"=20'         | DATE: | 07-11-21 |
|-----------------------|-------|----------|
| REVISION:             |       |          |
| BOOK : N/A            |       |          |
| DRAWN BY: K.L.P.      |       |          |
| APPROVED BY: R.D.P.   |       |          |
| PROJECT NO.: 70111-21 |       |          |
|                       |       |          |

## **CHRISTOPHER K. AND CHRISTI D. WREN**

2904 SUMMERSWEET PLACE SPRING, TEXAS 77380-1332

#### **BOUNDARY AND IMPROVEMENT SURVEY**

LOT 12. BLOCK 7. WOODLANDS, VILLAGE OF GROGANS MILL, SECTION SIX, ACCORDING TO THE MAP OR PLAT THEREOF RECORDED IN CABINET A, SHEET 158 OF THE MAP RECORDS OF MONTGOMERY COUNTY, TEXAS.