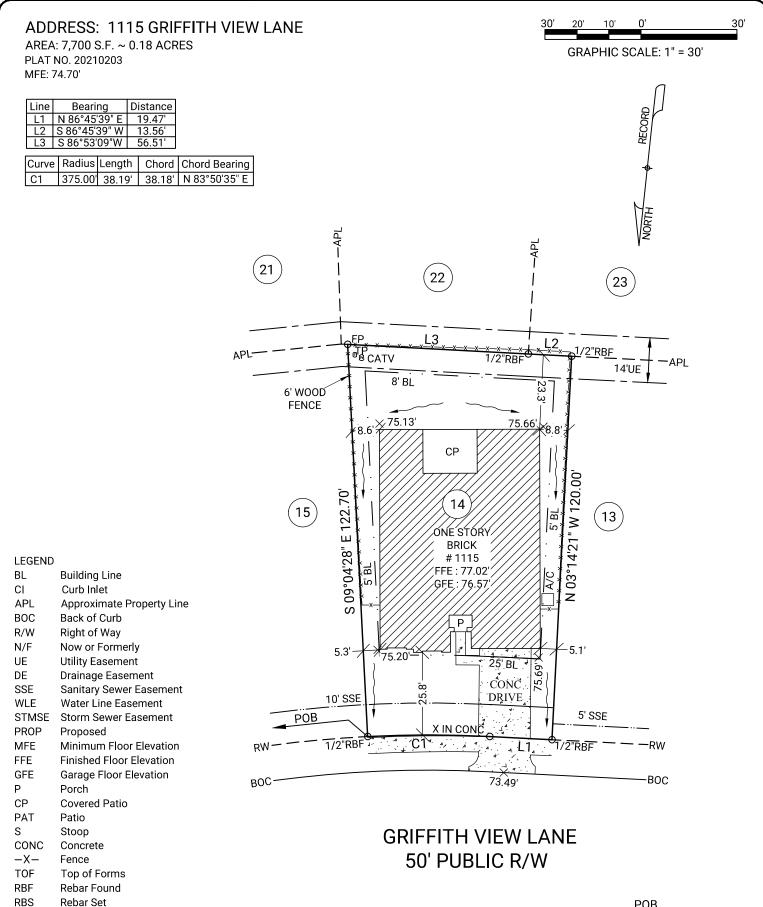

POB 192.66' ALONG THE R/W TO THE 50' R/W OF BALBOA GROVE LANE

NOTE: COMMON PRIVACY FENCE CONSTRUCTED BY BUILDER.

**GENERAL NOTES:** This property is subject to additional easements or restrictions of record. Carter & Clark Surveyors is unable to warrant the accuracy of boundary information, structures, easements, and buffers that are illustrated on the subdivision plat. Utility easement has not been field verified by surveyor. contact utility contractor for location prior to construction (if applicable). This plat is for exclusive use by client. Use by third parties is at their own risk. Dimensions from house to property lines should not be used to establish fences. This plat has been calculated for closure and is found to be accurate within one foot in 10,000+ feet. The field data upon which this plat is based has a closure precision of one foot in 10,000+ feet and an angular error of 7 seconds per angle point and was adjusted using the compass rule. Equipment used: Leica TS13 Robotic Total Station.

SUB: Parks Edge SEC: 19

Center Line

Fence Post

Cable Televison Pedestal

Telephone Pedestal

Point Of Beginning

CL

ΤP

FΡ

POB

CATV

LOT: 14 BL: 2

City of Missouri City, Fort Bend County, Texas FINAL SURVEY FOR:

FIELD WORK DATE: 10/20/2022

20221005034 DRH\_HTX\_S FC: LA

SURVEYORS . PLANNERS . ENGINEERS

3090 Premiere Parkway, Suite 600 Duluth, GA 30097 866.637.1048 www.carterandclark.com FIRM LICENSE: 10193759 In my opinion, this plat is a correct representation of the land platted and has been prepared within the minimum standards and requirements of law.