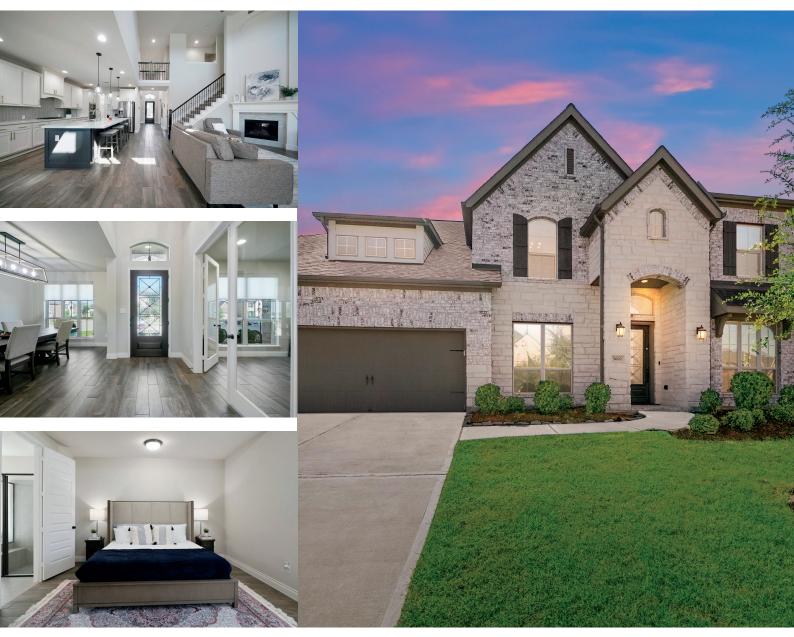

## SUGAR LAND, TX 77479

Welcome home to 5602 Bending Crest. This 3,360 square foot beauty built in 2019 sits on a large, corner lot in a master planned community. With 4 beds, 3.5 baths, 3 car garage, and loads of beautiful updates, this move-in ready home fits the needs of the most discerning of buyers. The first floor features: a dedicated office behind glass French doors; designer fixtures and features in the formal dining, kitchen, and living room; a chef's kitchen with island seating and quartz countertops, SS appliances, and breakfast nook; 2 story living room; ensuite primary w cathedral ceiling, 2 closets, quartz counters, garden tub, and standalone shower. The 2nd floor offers: a large flex space; media room; 3 large secondary rooms with walk-in closets; and 2 secondary full baths with quartz countertops and tub/shower combos. Entertaining is easy with a large covered veranda and loads of green space in the backyard. Come and check this beauty out today!