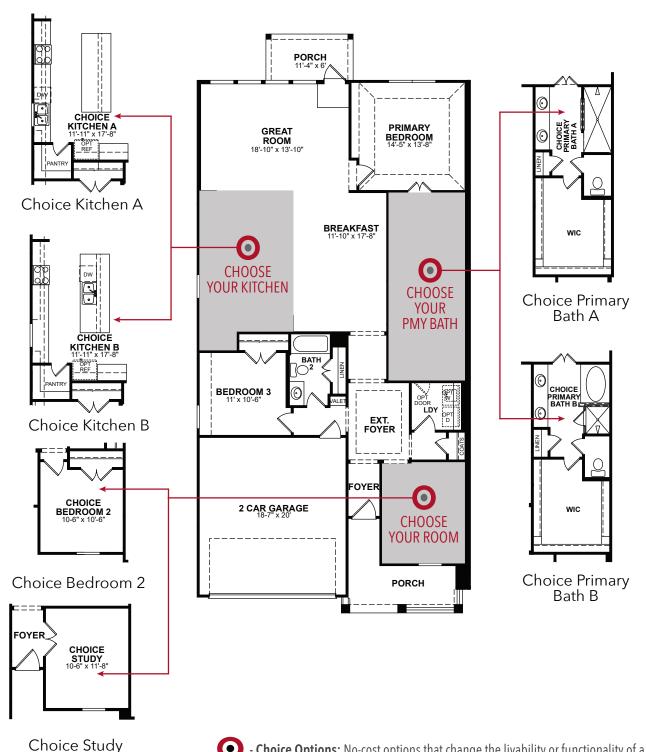

## **Serendipity**

3 Bedrooms / 2 Bathrooms From 1,794 SqFt 2-Car Garage

## BEAZER HOMES Choice Plans

Transform your floorplan-at no additional cost!

- Choice Options: No-cost options that change the livability or functionality of a space Please see New Home Counselor for available paid plan options.