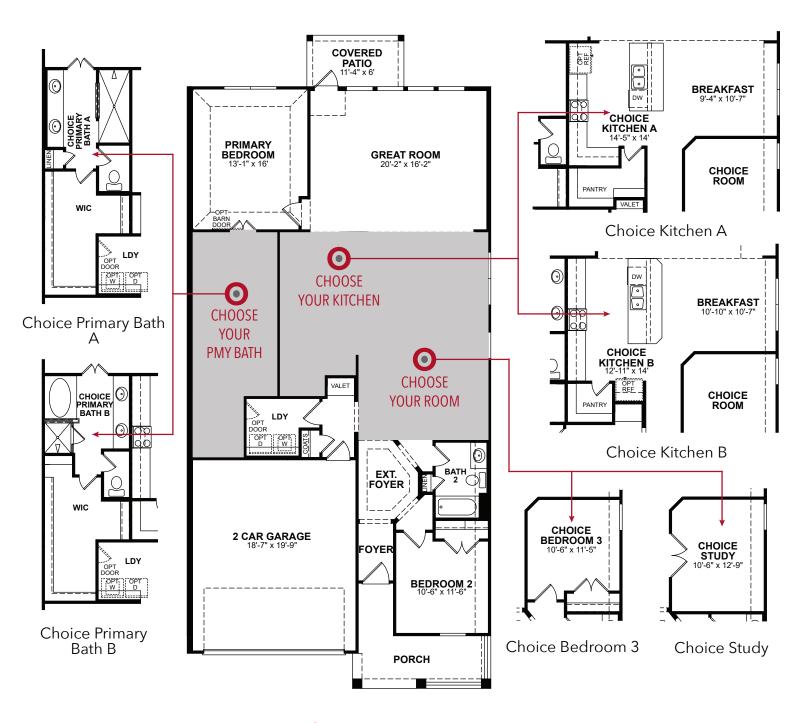

## Reflection

3 Bedrooms / 2 Bathrooms From 1,754 SqFt 2-Car Garage

## BEAZER HOMES Choice Plans

Transform your floorplan-at no additional cost!

- Choice Options: No-cost options that change the livability or functionality of a space Please see New Home Counselor for available paid plan options.