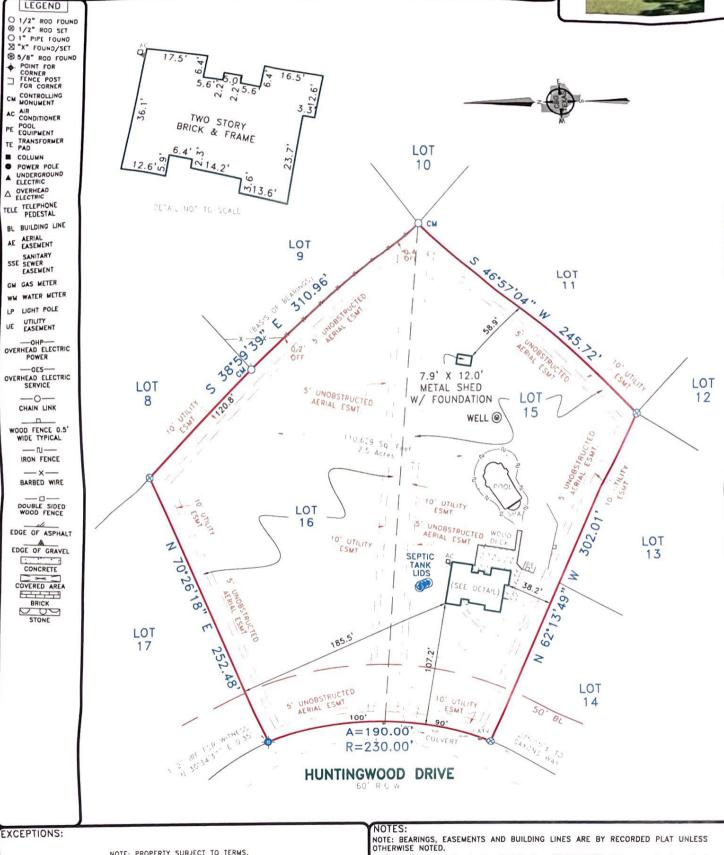

23410 Huntingwood Drive

Lots Fifteen (15) and Sixteen (16), in Block Eight (8), of CLEAR CREEK FOREST, SECTION TEN, a subdivision located in Montgomery County, Taxas, according to the map or plat thereof recorded in Cabinel B, Sheet 74-A of the Map Records of Montgomery County, Texas.

NOTE: PROPERTY SUBJECT TO TERMS,
CONDITIONS, AND EASEMENTS
CONTAINED IN INSTRUMENTS RECORDED IN
CAB. B, SHT. 74-A, VOL. 1002, PG. 884, CC# 7919837,
8036369

www.cbgtxllc.com

OTHERWISE NOTED.
FLOOD NOTE: According to the F.I.R.M. No. 48339C0650G, this property does lie in Zone X and DOES NOT lie within the 100 year flood zone.

This survey is made in conjunction with the information provided by impact Title Company. Use of this survey by any other parties and/or for other purposes shall be at user's own risk and any loss resulting from other use shall not be the responsibility of the undersigned. This is to certify that I have on this date made a careful and accurate survey on the ground of the subject property. The plat hereon is a correct and accurate representation of the property lines and dimensions are as indicated; location and type of buildings are as shown; and EXCEPT AS SHOWN, there are no visible and apparent encroachments or protrusions on the ground.

| Drawn  | By: RBR/TJM  |                              |
|--------|--------------|------------------------------|
| Scale: | 1" = 60'     | 7                            |
| Date:_ | 10-5-2021    | 6                            |
| GF No. | :<br>2097362 | 419<br>House<br>P 28<br>F 28 |